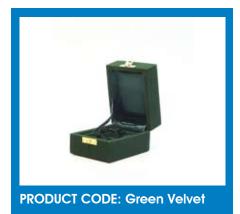

PRODUCT CODE: SU 6784 Dimensions: 3.501 H:26cm D:19.5cm

PRODUCT CODE: SU 8229D Dimensions: 3.501 H:25.7cm D:19.7cm

PRODUCT CODE: Purple Velvet