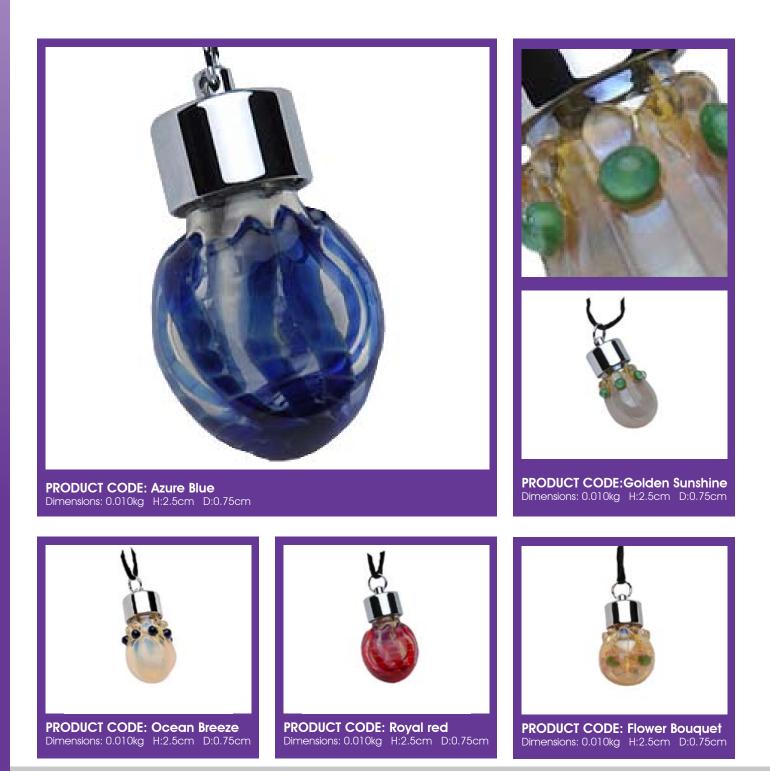

# Ashes Jewellery

We offer a various amount of different pieces of Ashes Jewellery. We supply Sterling Silver Jewellery with hand blown glass pieces of jewellery are also available.

Our new pieces of Jewellery are exclusive to us and the range consists of Sterling Silver and Sterling Silver Gold Plated, with Solid Gold as another option is required. The Gold Plated Jewellery is a 5 Micron 22ct Gold Plate, which we have been advised that this is top quality Gold Plating.

#### Rose House Funeral Supplies

Blown Glass keepsake pendants are hand made, the artist works the glass over flame of intense heat adding colours blowing and shaping the pieces to the desired form.

The top is threaded so the chrome closure fits perfectly. Each urn is unique and size may vary slightly approx. size 1 ½ " x ¾", each pendant comes with a display bow, funnel and glue for filling the pendant.