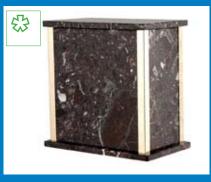

PRODUCT CODE: CU 1816 Dimensions: 4.701 H:23cm D: 19cm

The stone that is used for the marble urns comes from the high valued stone caves in Asia. Big blocks of stone are separated and are processed with special moulds, until the final shape of the urn is formed. After this process, the urns are further finished and polished by hand. Since marble is a natural product there is no single urn that looks exactly the same.

PRODUCT CODE: SU 2927D Dimensions: 3.701 H:26.8cm D:19.5cm

PRODUCT CODE: SU 2968H Dimensions: 3.701 H:26.8cm D:19.5cm

Marble Urns

#### **Marble Urns**