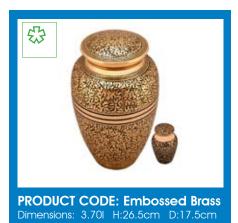

#### **Brass Urns**

PRODUCT CODE: HU 139 Dimensions: 3.201 H:26.5cm D:17.5cm PRODUCT CODE: HU 140 Dimensions: 3.201 H:26.5cm D:17.5cm

Telephone: 01283 819922

PRODUCT CODE: HU 141 Dimensions: 3.201 H:26.5cm D:17.5cm