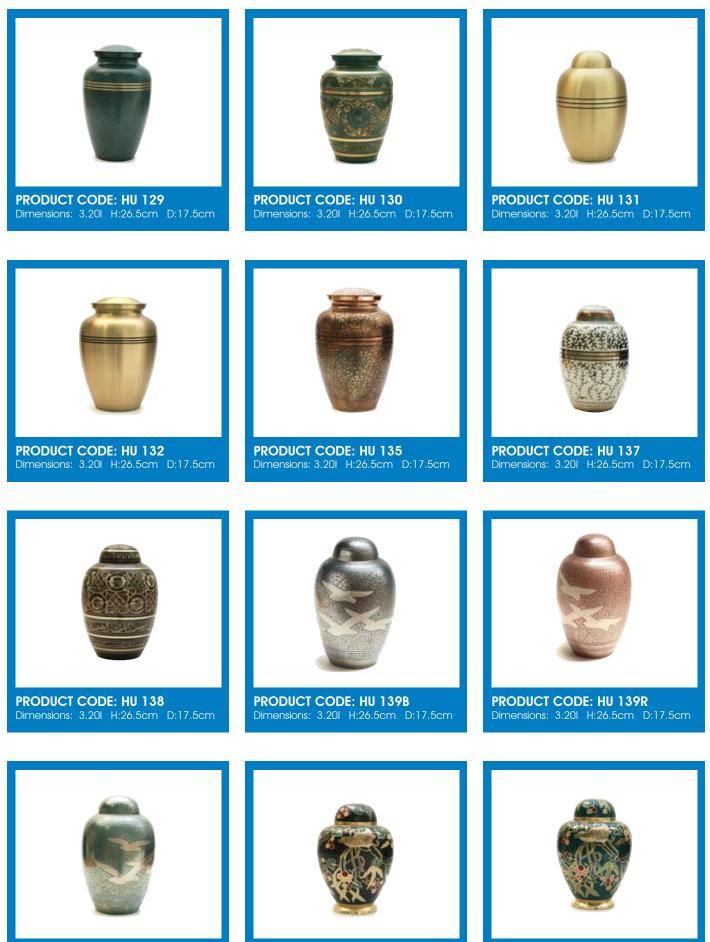

#### **Brass Urns**

PRODUCT CODE: HU 181 Dimensions: 3.601 H:26.5cm D:17.5cm

PRODUCT CODE: HU 182 Dimensions: 3.701 H:28.5cm D:18cm

PRODUCT CODE: HU 183 Dimensions: 3.701 H:26.5cm D:17.5cm

PRODUCT CODE: HU 184 Dimensions: 3.601 H:27cm D:17.5cm

PRODUCT CODE: HU 185 Dimensions: 3.401 H:26.5cm D:17.5cm

PRODUCT CODE: HU 186 Dimensions: 3.601 H:26.5cm D:17.5cm

PRODUCT CODE: HU 0711 Dimensions: 3.201 H:26cm D:16cm

PRODUCT CODE: HU 238 Dimensions: 3.201 H:26.5cm D:17.5cm

PRODUCT CODE: HU 0712 Dimensions: 3.201 H:26cm D:16cm

PRODUCT CODE: HU 0713 Dimensions: 3.201 H:26cm D:16cm