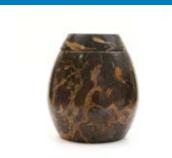

Each cloisonne urn is processed by detailed careful hand work where the complex copper thread patterns are put on the copper urn. The patterns are then formed by the copper threads and are ready to be filled with enamels which is brought to the right temperature. Special polishing stones are then used to complete the effect of the urn.

PRODUCT CODE: CU 0313 Dimensions: 3.801 H:25.5cm D:20cm

PRODUCT CODE: CU 0507 Dimensions: 5.001 H:26.5cm D:19c

**Cloisonne Urns** 