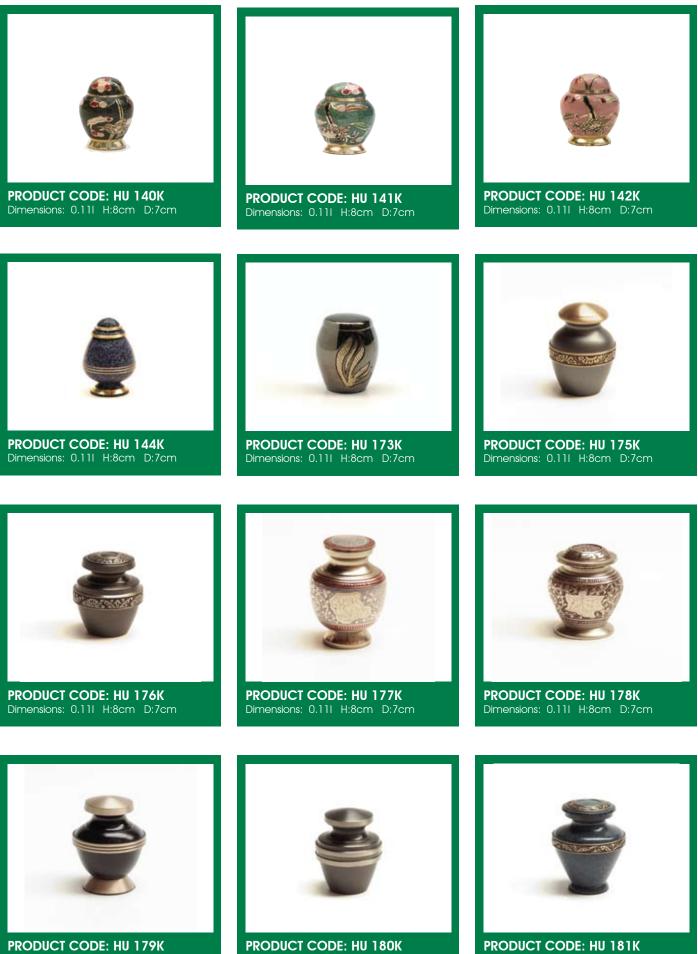

Brass range. The brass collection consists of a great variety of keepsakes that are made of high valued metal such as bronze, copper and brass. A lot of time and attention is devoted to the shape and decoration of the urn.

#### **Brass Keepsakes**

#### **Brass Keepsakes**

PRODUCT CODE: HU 179K Dimensions: 0.111 H:8cm D:7cm PRODUCT CODE: HU 180K Dimensions: 0.111 H:8cm D:7cm

### **Brass Keepsakes**

#### Rose House Funeral Supplies

PRODUCT CODE: HU 183 Dimensions: 0.111 H:8cm D:7cm

PRODUCT CODE: HU 185 Dimensions: 0.111 H:8cm D:7cm

PRODUCT CODE: HU 182 Dimensions: 0.111 H:8cm D:7cm

PRODUCT CODE: HU 186 Dimensions: 0.111 H:8cm D:7cm