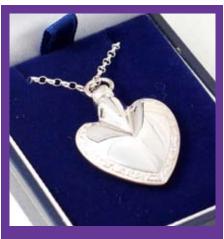

### **English Ashes Jewellery**

#### Rose House Funeral Supplies

PRODUCT CODE: Silver Heart Dimensions: 0.012kg H:3.75cm D:0.75cm

PRODUCT CODE: Silver Cross Dimensions: 0.012kg H:3.75cm D:0.75cm

**PRODUCT CODE: Silver Cylinder** Dimensions: 0.012kg H:3.75cm D:0.75cm