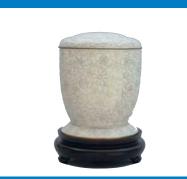

PRODUCT CODE: CU 1816 Dimensions: 4.701 H:23cm D: 19cm

The stone that is used for the marble urns comes from the high valued stone caves in Asia. Big blocks of stone are separated and are processed with special moulds, until the final shape of the urn is formed. After this process, the urns are further finished and polished by hand. Since marble is a natural product there is no single urn that looks exactly the same.

PRODUCT CODE: SU 2927D Dimensions: 3.701 H:26.8cm D:19.5cm

PRODUCT CODE: SU 2968H Dimensions: 3.701 H:26.8cm D:19.5cm

Marble Urns