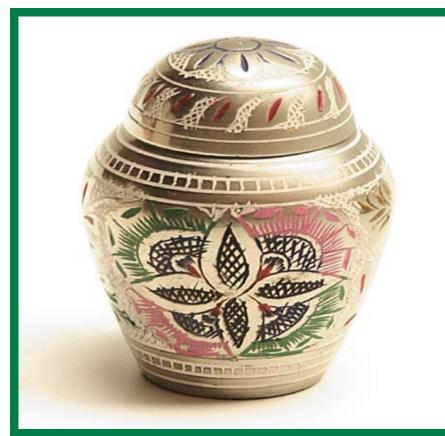

#### Rose House Funeral Supplies

PRODUCT CODE: GUWS 601

PRODUCT CODE: GUWS 605

PRODUCT CODE: GUWS 608

For many years now Dutch artist Lei Hannen has been producing ceramic urns. He uses a special ceramic tradition which derives it's power from the elements of nature. His vast experience ensures he knows how to make an art work from every object, which distinguishes itself from a traditional urn and can serve as a supplement to your interior.

Large shape design, with square base plinth. This cremated remains holder forms a natural artistic design to any discerning home. A beautiful piece, for your families loved one. Treasured products for treasured families.