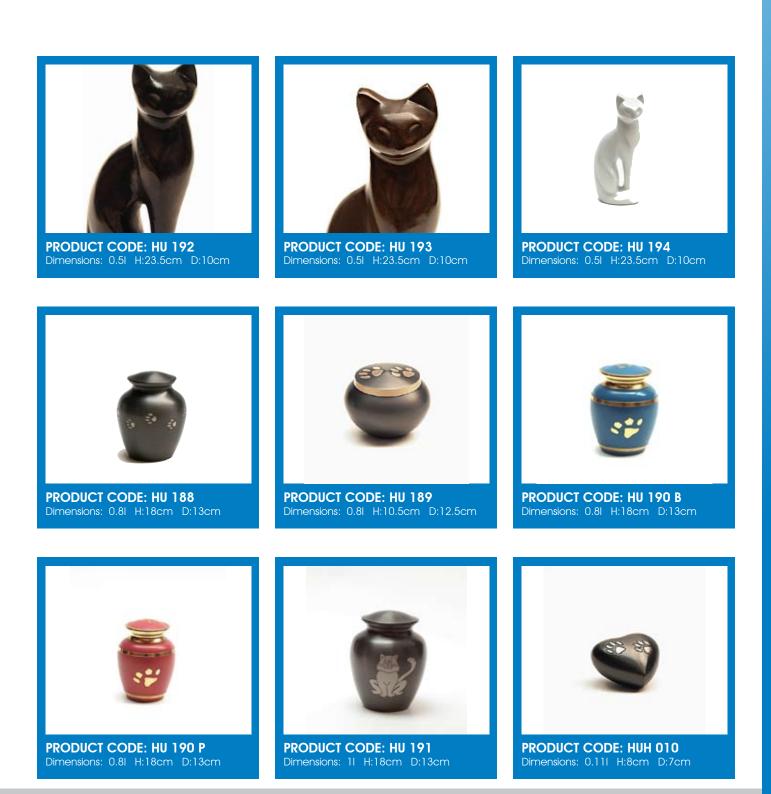

PRODUCT CODE: LH-1 Dimensions: 11 H:32cm D:14cm

PRODUCT CODE: LH-2 Dimensions: 1.21 H:35cm D:45cm

PRODUCT CODE: LH-3 Dimensions: 1.81 H:40cm D:50cm

The brass collection consists of a great variety of urns that are made of high value metal such as bronze, copper and brass. A lot of time and attention is devoted to the shape and decoration. The urns are mainly handmade and composed by highly trained and skillful professionals. Their unique look makes them very suitable for keeping the ashes of your pet.

# Keepsakes Collection

\* Due to the nature of the products and their intended use, our ashes keepsakes are only supplied via funeral directors.

We offer a vast range of Keepsakes which aswell as Urns come in various shapes and sizes. We offer keepsakes made up of Brass and Marble with Glass and Cloisenne Keepsakes also available. Some of the Keepsakes shown are either a smaller or similar version to the larger Urn.

### Brass Keepsakes

These are some more keepsakes from our brass range but come from another supplier. These are also made from high valued metal such as bronze, copper and brass. Majority of the time is spent on the decoration of the urn itself.

The Brass Heart Keepsake is a sweet yet simple keepsake which fits in the palm of your hand. Each brass urn comes in either a smooth matt or a shiney finish. these keepsakes are also available in engraved design and all come with a gift box.