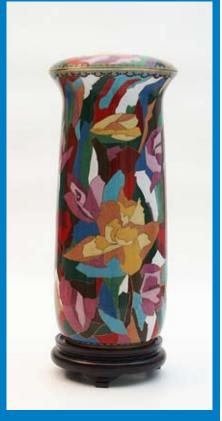

Each cloisonne urn is processed by detailed careful hand work where the complex copper thread patterns are put on the copper urn. The patterns are then formed by the copper threads and are ready to be filled with enamels which is brought to the right temperature. Special polishing stones are then used to complete the effect of the urn.

PRODUCT CODE: CU 0313 Dimensions: 3.801 H:25.5cm D:20cm

PRODUCT CODE: CU 0507 Dimensions: 5.001 H:26.5cm D:19c

**Cloisonne Urns** 

#### **Cloisonne Urns**

#### Rose House Funeral Supplies

PRODUCT CODE: CU 2018 Dimensions: 4.201 H:23cm D: 19cm

PRODUCT CODE: CU 2222 Dimensions: 4.851 H:23.5cm D:19.8cm

PRODUCT CODE: CU 1201 Dimensions: 5.001 H:23cm D: 19cm

PRODUCT CODE: CU 2424 Dimensions: 4.601 H:31.5cm D:16.5cm