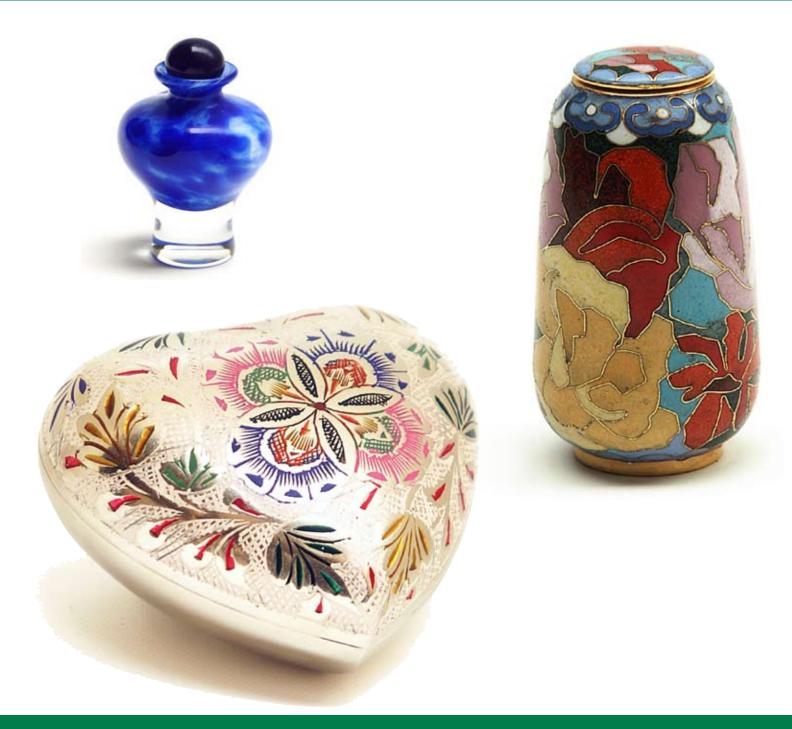

All unique glass keepsakes are hand blown from high quality Bohemian crystal. Different manufacturing processes are applied to individual types of keepsakes. Each keepsake is a work of art with an original design. All the designs that are available have some difference whether it be unique by colour or shape.

Our cloisonné range. Each cloisonné keepsake is processed by detailed careful handwork where the complex copper tread patterns are put on the copper keepsake. After many hours of craftsmanship work, the patterns formed by the copper threads.

# Ashes Jewellery

We offer a various amount of different pieces of Ashes Jewellery. We supply Sterling Silver Jewellery with hand blown glass pieces of jewellery are also available.

Our new pieces of Jewellery are exclusive to us and the range consists of Sterling Silver and Sterling Silver Gold Plated, with Solid Gold as another option is required. The Gold Plated Jewellery is a 5 Micron 22ct Gold Plate, which we have been advised that this is top quality Gold Plating.

Keepsake Jewellery in Sterling Silver, all Jewellery pieces come with a quality Sterling Silver neck chain and display box. All Jewellery pieces have a screw opening for filing the pendant and a silver funnel for loading of the ashes.