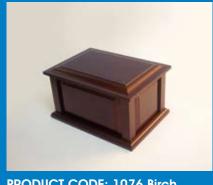

PRODUCT CODE: WOF1 Dimensions: W:8cm H:12cm D:6cm

Wood Urns

Our range of traditional shaped wooden adult urns is listed below. Our products are made to the highest quality and are available in Ash or Birch, with a finished in cherry, medium oak or plain ash varnished. Competitively priced the range provides traditional ashes caskets at volume, bulk discount prices, without having to purchase in large volumes.

PRODUCT CODE: 1075 Ash Dimensions: 3.91 H:19cm D:28cm

PRODUCT CODE: 1077 Ash Dimensions: 3.91 H:19cm D:28cm

PRODUCT CODE: 1076 Birch Dimensions: 3.91 H:19cm D:28cm

PRODUCT CODE: 1078 Beech Dimensions: 3.91 H:19cm D:28cm