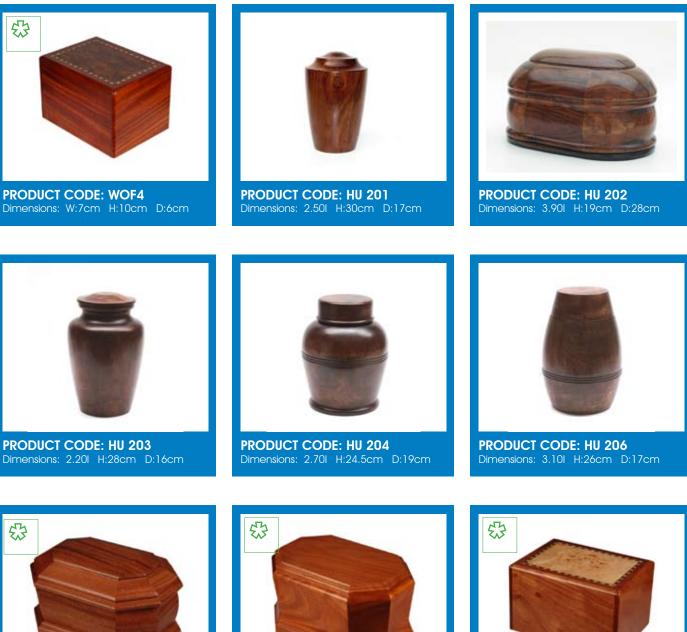

The wooden urns are made from the finest imported wood available today. The urns design is simple and classic and its attention to detail is outstanding. Nice simple wooden urns with a nice effect perfect to store ashes of a loved one.

PRODUCT CODE: WOF1 Dimensions: W:8cm H:12cm D:6cm

Wood Urns

Our range of traditional shaped wooden adult urns is listed below. Our products are made to the highest quality and are available in Ash or Birch, with a finished in cherry, medium oak or plain ash varnished. Competitively priced the range provides traditional ashes caskets at volume, bulk discount prices, without having to purchase in large volumes.