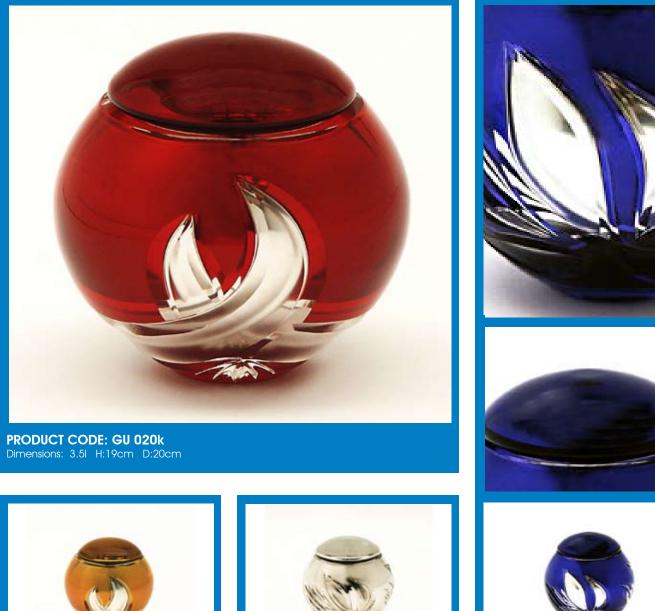

PRODUCT CODE: 1079 Beech Dimensions: 3.91 H:19cm D:28cm

PRODUCT CODE: 1080 Mahog Dimensions: 3.91 H:19cm D:28cm

Our Glass Urns range. All unique glass urns are hand blow from high quality Bohemian crystal. Different manufacturing processes are applied to individual types of urns. Each urn is a work of art with an original design. All the designs that are available have some difference whether it be unique by colour or shape.

PRODUCT CODE: GU 023k Dimensions: 3.51 H:19cm D:20cm

PRODUCT CODE: GU 024k Dimensions: 3.51 H:19cm D:20cm

**Glass Urns** 

#### PRODUCT CODE: GU 021k Dimensions: 3.51 H:19cm D:20cm