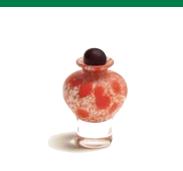

PRODUCT CODE: GU 104 Dimensions: 0.151 H:12cm D:9cm

### Glass Keepsakes

PRODUCT CODE: GU 005 Dimensions: 3.51 H:32cm D:18cm

PRODUCT CODE: GU 102 Dimensions: 0.151 H:12cm D:9cm

PRODUCT CODE: GU 103 Dimensions: 0.151 H:12cm D:9cm

PRODUCT CODE: GU 101 Dimensions: 0.151 H:12cm D:9cm

PRODUCT CODE: GU 105 Dimensions: 0.151 H:12cm D:9cm

PRODUCT CODE: GU 106 Dimensions: 0.151 H:12cm D:9cm

PRODUCT CODE: GU 107 Dimensions: 0.151 H:12cm D:9cm

PRODUCT CODE: GU 108 Dimensions: 0.151 H:12cm D:9cm