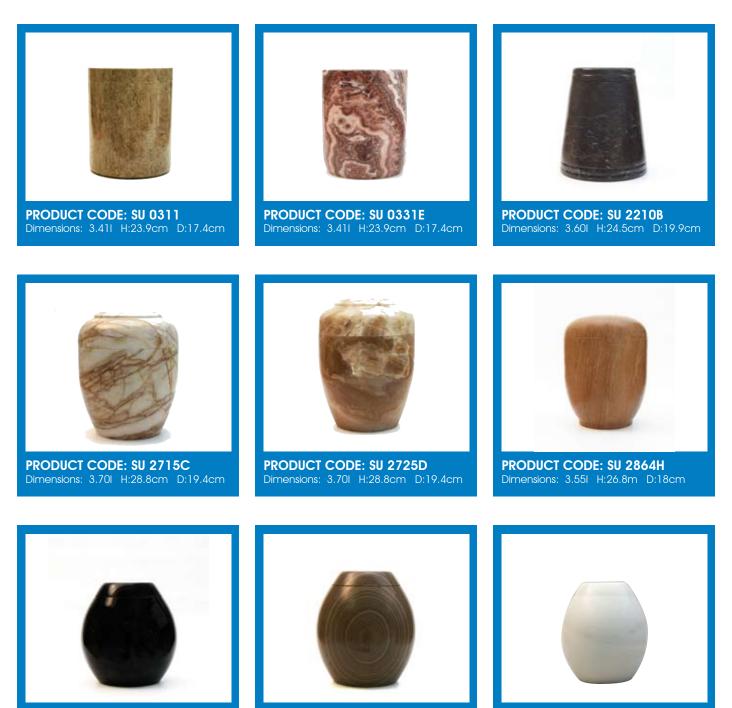

PRODUCT CODE: CU 1816 Dimensions: 4.701 H:23cm D: 19cm

The stone that is used for the marble urns comes from the high valued stone caves in Asia. Big blocks of stone are separated and are processed with special moulds, until the final shape of the urn is formed. After this process, the urns are further finished and polished by hand. Since marble is a natural product there is no single urn that looks exactly the same.

PRODUCT CODE: SU 2927D Dimensions: 3.701 H:26.8cm D:19.5cm

PRODUCT CODE: SU 2968H Dimensions: 3.701 H:26.8cm D:19.5cm

Marble Urns

#### **Marble Urns**

#### Rose House Funeral Supplies

PRODUCT CODE: SU 2980 Dimensions: 3.701 H:26.8cm D:19.5cm

PRODUCT CODE: SU 2981 Dimensions: 3.701 H:26.8cm D:19.5cm

PRODUCT CODE: SU 2982 Dimensions: 3.701 H:26.8cm D:19.5cm