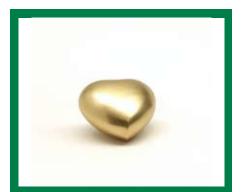

The Brass Heart Keepsake is a sweet yet simple keepsake which fits in the palm of your hand. Each brass urn comes in either a smooth matt or a shiney finish. these keepsakes are also available in engraved design and all come with a gift box.

PRODUCT CODE: HUH 006 Dimensions: 0.091 H:7.5cm D:7cm

PRODUCT CODE: HUH 007 Dimensions: 0.091 H:7.5cm D:7cm

Heart Keepsakes

PRODUCT CODE: HUH 008 Dimensions: 0.091 H:7.5cm D:7cm

PRODUCT CODE: HUH 001 Dimensions: 0.091 H:7.5cm D:7cm