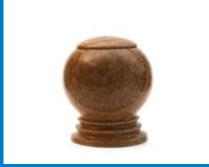

The wooden urns are made from the finest imported wood available today. The urns design is simple and classic and its attention to detail is outstanding. Nice simple wooden urns with a nice effect perfect to store ashes of a loved one.

PRODUCT CODE: WOF1 Dimensions: W:8cm H:12cm D:6cm

Wood Urns

Our range of traditional shaped wooden adult urns is listed below. Our products are made to the highest quality and are available in Ash or Birch, with a finished in cherry, medium oak or plain ash varnished. Competitively priced the range provides traditional ashes caskets at volume, bulk discount prices, without having to purchase in large volumes.