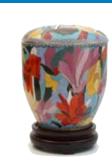

Each cloisonne urn is processed by detailed careful hand work where the complex copper thread patterns are put on the copper urn. The patterns are then formed by the copper threads and are ready to be filled with enamels which is brought to the right temperature. Special polishing stones are then used to complete the effect of the urn.

PRODUCT CODE: CU 0313 Dimensions: 3.801 H:25.5cm D:20cm

PRODUCT CODE: CU 0507 Dimensions: 5.001 H:26.5cm D:19c

**Cloisonne Urns** 