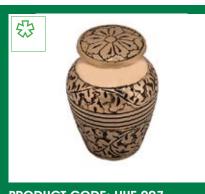

Ceramic urns range. Special selected ingredients are mixed in order to receive ceramic mass. From that ceramic mass, urn shapes are created. All shapes, colours and motives are taken from nature. Ceramic urns are covered with different colours of enamel.

**PRODUCT CODE: SU 2983** Dimensions: 0.111 H:8cm D:7cm

Dimensions: 0.111 H:8cm D:7cm

Ceramic keepsakes range. Special selected ingredients are mixed in order to receive ceramic mass. From that ceramic mass, keepsake shapes are created. All shapes, colours and motives are taken from nature. Ceramic keepsakes are covered with different colours of enamel.