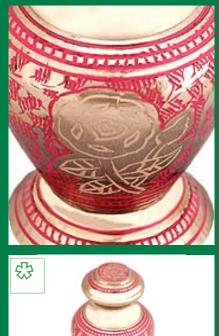

#### **Brass Urns**

PRODUCT CODE: HU 139 Dimensions: 3.201 H:26.5cm D:17.5cm PRODUCT CODE: HU 140 Dimensions: 3.201 H:26.5cm D:17.5cm

Telephone: 01283 819922

PRODUCT CODE: HU 141 Dimensions: 3.201 H:26.5cm D:17.5cm

#### **Brass Urns**

#### Rose House Funeral Supplies

PRODUCT CODE: HU 142 Dimensions: 3.201 H:26.5cm D:17.5cm

PRODUCT CODE: HU 144 Dimensions: 3.201 H:26.5cm D:17.5cm

PRODUCT CODE: HU 167 Dimensions: 3.201 H:26.5cm D:17.5cm