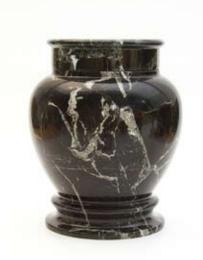

PRODUCT CODE: CU 1816 Dimensions: 4.701 H:23cm D: 19cm

The stone that is used for the marble urns comes from the high valued stone caves in Asia. Big blocks of stone are separated and are processed with special moulds, until the final shape of the urn is formed. After this process, the urns are further finished and polished by hand. Since marble is a natural product there is no single urn that looks exactly the same.

PRODUCT CODE: SU 2927D Dimensions: 3.701 H:26.8cm D:19.5cm

PRODUCT CODE: SU 2968H Dimensions: 3.701 H:26.8cm D:19.5cm

Marble Urns