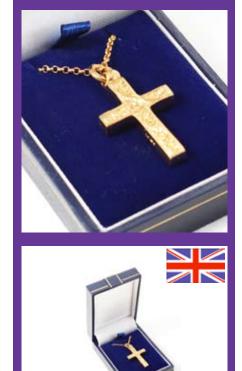

### **English Ashes Jewellery**

#### Rose House Funeral Supplies

PRODUCT CODE: Silver Heart Dimensions: 0.012kg H:3.75cm D:0.75cm

PRODUCT CODE: Silver Cross Dimensions: 0.012kg H:3.75cm D:0.75cm

**PRODUCT CODE: Silver Cylinder** Dimensions: 0.012kg H:3.75cm D:0.75cm