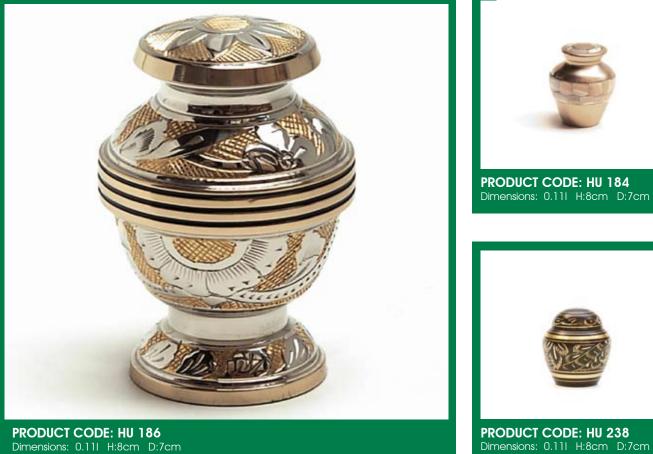

Brass range. The brass collection consists of a great variety of keepsakes that are made of high valued metal such as bronze, copper and brass. A lot of time and attention is devoted to the shape and decoration of the urn.

### Brass Keepsakes

These are some more keepsakes from our brass range but come from another supplier. These are also made from high valued metal such as bronze, copper and brass. Majority of the time is spent on the decoration of the urn itself.

The Brass Heart Keepsake is a sweet yet simple keepsake which fits in the palm of your hand. Each brass urn comes in either a smooth matt or a shiney finish. these keepsakes are also available in engraved design and all come with a gift box.