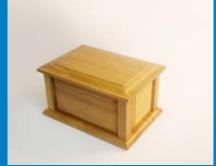

PRODUCT CODE: WOF1 Dimensions: W:8cm H:12cm D:6cm

Wood Urns

Our range of traditional shaped wooden adult urns is listed below. Our products are made to the highest quality and are available in Ash or Birch, with a finished in cherry, medium oak or plain ash varnished. Competitively priced the range provides traditional ashes caskets at volume, bulk discount prices, without having to purchase in large volumes.

PRODUCT CODE: 1075 Ash Dimensions: 3.91 H:19cm D:28cm

PRODUCT CODE: 1077 Ash Dimensions: 3.91 H:19cm D:28cm

PRODUCT CODE: 1076 Birch Dimensions: 3.91 H:19cm D:28cm

PRODUCT CODE: 1078 Beech Dimensions: 3.91 H:19cm D:28cm