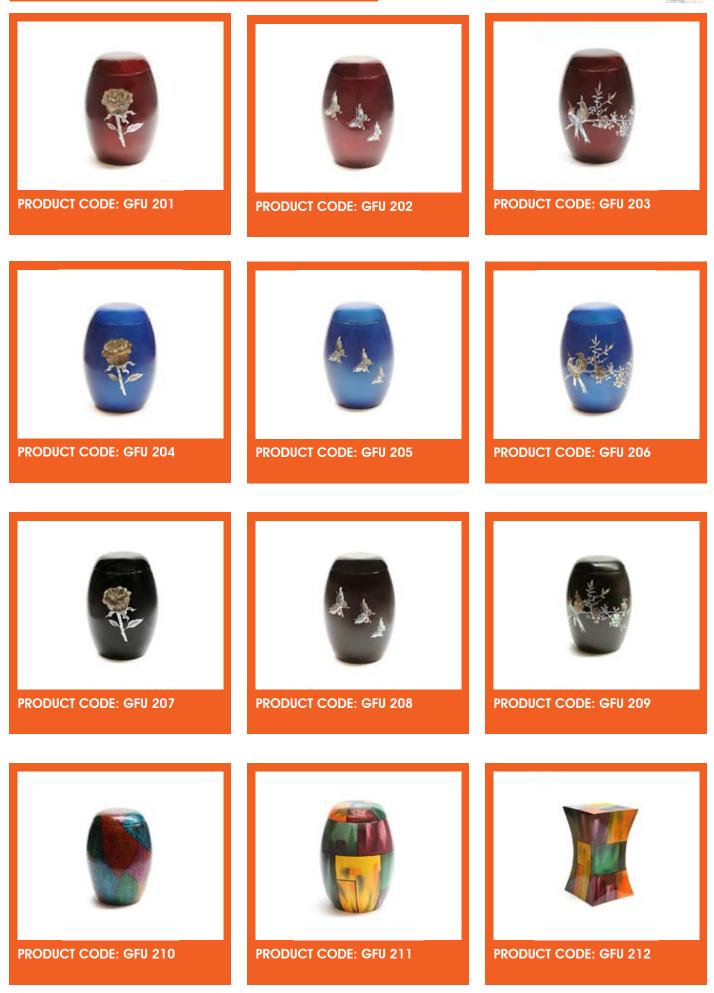

Ceramic urns range. Special selected ingredients are mixed in order to receive ceramic mass. From that ceramic mass, urn shapes are created. All shapes, colours and motives are taken from nature. Ceramic urns are covered with different colours of enamel.

#### **Brass Urns**

PRODUCT CODE: HU 139 Dimensions: 3.201 H:26.5cm D:17.5cm PRODUCT CODE: HU 140 Dimensions: 3.201 H:26.5cm D:17.5cm

Telephone: 01283 819922

PRODUCT CODE: HU 141 Dimensions: 3.201 H:26.5cm D:17.5cm