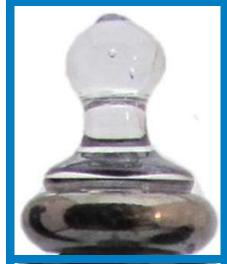

PRODUCT CODE: 1079 Beech Dimensions: 3.91 H:19cm D:28cm

PRODUCT CODE: 1080 Mahog Dimensions: 3.91 H:19cm D:28cm

Our Glass Urns range. All unique glass urns are hand blow from high quality Bohemian crystal. Different manufacturing processes are applied to individual types of urns. Each urn is a work of art with an original design. All the designs that are available have some difference whether it be unique by colour or shape.

#### **Glass Urns**

Everything is made by hand using high quality soda glass.
Each piece is unique with each piece being the same height, width or shape. Moulds are not used to gain the final form but each piece is shaped by hand using tools and techniques, which hasn't been changed for a thousand years. All colours are added to the glass in the molten state and fused together.
Each piece avaliable is made specifically for our company.