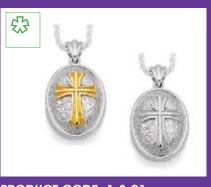

### **English Ashes Jewellery**

#### Rose House Funeral Supplies

PRODUCT CODE: Silver Heart Dimensions: 0.012kg H:3.75cm D:0.75cm

PRODUCT CODE: Silver Cross Dimensions: 0.012kg H:3.75cm D:0.75cm

**PRODUCT CODE: Silver Cylinder** Dimensions: 0.012kg H:3.75cm D:0.75cm