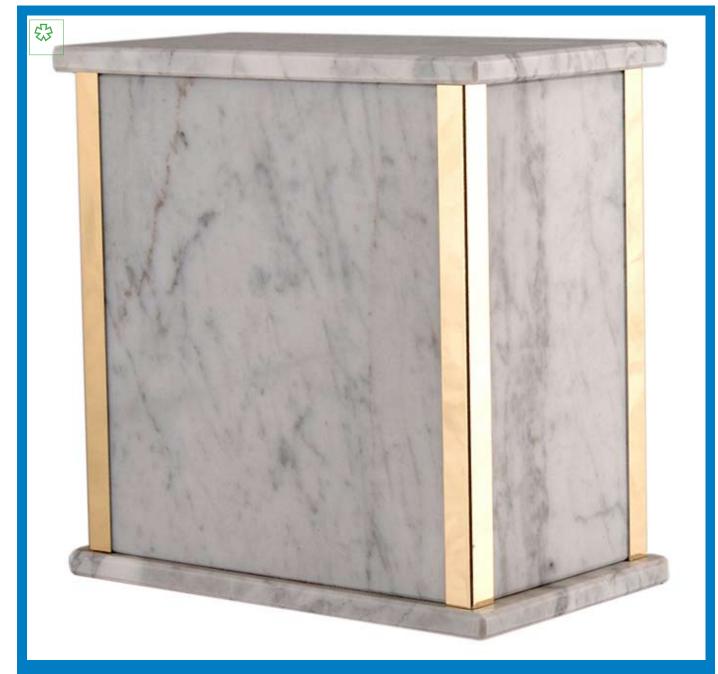

PRODUCT CODE: CU 1816 Dimensions: 4.701 H:23cm D: 19cm

The stone that is used for the marble urns comes from the high valued stone caves in Asia. Big blocks of stone are separated and are processed with special moulds, until the final shape of the urn is formed. After this process, the urns are further finished and polished by hand. Since marble is a natural product there is no single urn that looks exactly the same.

PRODUCT CODE: SU 2927D Dimensions: 3.701 H:26.8cm D:19.5cm

PRODUCT CODE: SU 2968H Dimensions: 3.701 H:26.8cm D:19.5cm

Marble Urns

#### **Marble Urns**