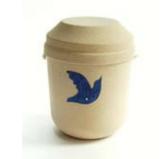

A biodegradable urn offers the opportunity to give something back to our planet. The very act of scattering cremated remains disseminates into nature the nutrients and minerals locked up inside our loved one's ashes. Using biodegradable urns can be a very humbling experience. The many people who choose to use biodegradable urns often feel like they are making a positive contribution to the natural circle of life, even more so than if they were to scatter the cremated remains from a non-biodegradable urn.

The wooden urns are made from the finest imported wood available today. The urns design is simple and classic and its attention to detail is outstanding. Nice simple wooden urns with a nice effect perfect to store ashes of a loved one.

PRODUCT CODE: WOF1 Dimensions: W:8cm H:12cm D:6cm

Wood Urns

Our range of traditional shaped wooden adult urns is listed below. Our products are made to the highest quality and are available in Ash or Birch, with a finished in cherry, medium oak or plain ash varnished. Competitively priced the range provides traditional ashes caskets at volume, bulk discount prices, without having to purchase in large volumes.