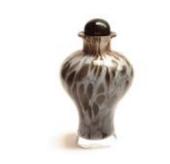

PRODUCT CODE: 1079 Beech Dimensions: 3.91 H:19cm D:28cm

PRODUCT CODE: 1080 Mahog Dimensions: 3.91 H:19cm D:28cm

Our Glass Urns range. All unique glass urns are hand blow from high quality Bohemian crystal. Different manufacturing processes are applied to individual types of urns. Each urn is a work of art with an original design. All the designs that are available have some difference whether it be unique by colour or shape.

PRODUCT CODE: GU 023k Dimensions: 3.51 H:19cm D:20cm

PRODUCT CODE: GU 024k Dimensions: 3.51 H:19cm D:20cm

**Glass Urns** 