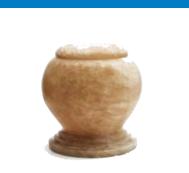

PRODUCT CODE: CU 1816 Dimensions: 4.701 H:23cm D: 19cm

The stone that is used for the marble urns comes from the high valued stone caves in Asia. Big blocks of stone are separated and are processed with special moulds, until the final shape of the urn is formed. After this process, the urns are further finished and polished by hand. Since marble is a natural product there is no single urn that looks exactly the same.

PRODUCT CODE: SU 2927D Dimensions: 3.701 H:26.8cm D:19.5cm

PRODUCT CODE: SU 2968H Dimensions: 3.701 H:26.8cm D:19.5cm

Marble Urns