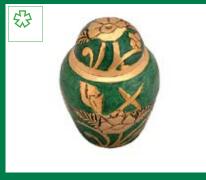

Ceramic urns range. Special selected ingredients are mixed in order to receive ceramic mass. From that ceramic mass, urn shapes are created. All shapes, colours and motives are taken from nature. Ceramic urns are covered with different colours of enamel.

**PRODUCT CODE: SU 2983** Dimensions: 0.111 H:8cm D:7cm

Dimensions: 0.111 H:8cm D:7cm

Ceramic keepsakes range. Special selected ingredients are mixed in order to receive ceramic mass. From that ceramic mass, keepsake shapes are created. All shapes, colours and motives are taken from nature. Ceramic keepsakes are covered with different colours of enamel.