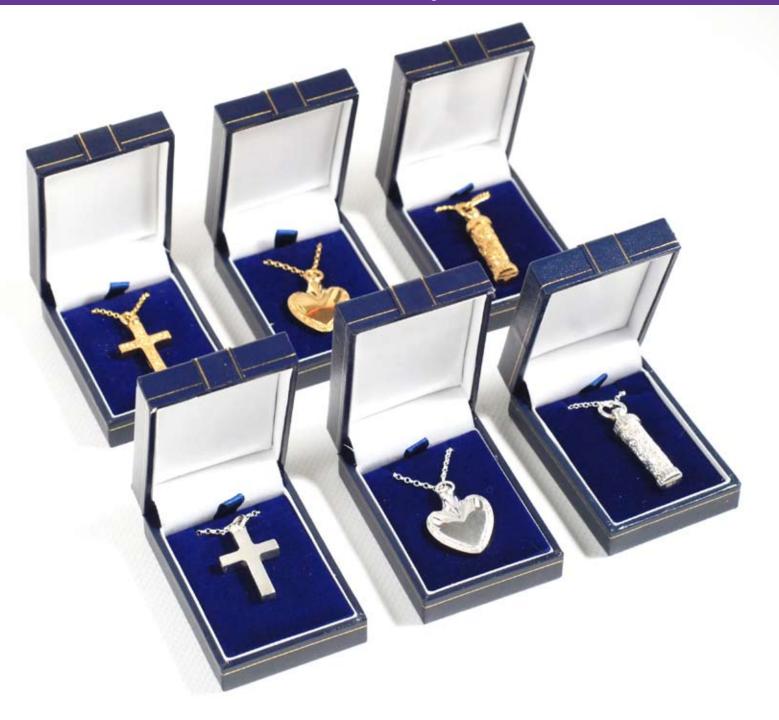

### **English Ashes Jewellery**

#### Rose House Funeral Supplies

PRODUCT CODE: Silver Heart Dimensions: 0.012kg H:3.75cm D:0.75cm

PRODUCT CODE: Silver Cross Dimensions: 0.012kg H:3.75cm D:0.75cm

**PRODUCT CODE: Silver Cylinder** Dimensions: 0.012kg H:3.75cm D:0.75cm

PRODUCT CODE: Gold Heart Dimensions: 0.012kg H:3.75cm D:0.75cm

PRODUCT CODE: Gold Cylinder Dimensions: 0.012kg H:3.75cm D:0.75cm