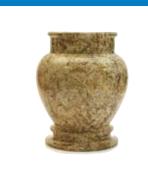

PRODUCT CODE: CU 1816 Dimensions: 4.701 H:23cm D: 19cm

The stone that is used for the marble urns comes from the high valued stone caves in Asia. Big blocks of stone are separated and are processed with special moulds, until the final shape of the urn is formed. After this process, the urns are further finished and polished by hand. Since marble is a natural product there is no single urn that looks exactly the same.

PRODUCT CODE: SU 2927D Dimensions: 3.701 H:26.8cm D:19.5cm

PRODUCT CODE: SU 2968H Dimensions: 3.701 H:26.8cm D:19.5cm

Marble Urns