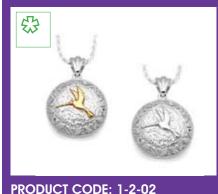

PRODUCT CODE: 1-2-01 Dimensions: 0.010kg H:2.5cm D:0.75cm

PRODUCT CODE: 1-2-02 Dimensions: 0.010kg H:2.5cm D:0.75cm

PRODUCT CODE: 1-2-04 Dimensions: 0.010kg H:2.5cm D:0.75cm

PRODUCT CODE: 1-3-01 Dimensions: 0.010kg H:2.5cm D:0.75cm