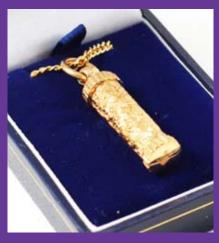

### **English Ashes Jewellery**

PRODUCT CODE: Gold Heart Dimensions: 0.012kg H:3.75cm D:0.75cm

PRODUCT CODE: Gold Cylinder Dimensions: 0.012kg H:3.75cm D:0.75cm