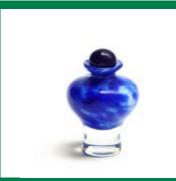

PRODUCT CODE: GU 104 Dimensions: 0.151 H:12cm D:9cm

### Glass Keepsakes

PRODUCT CODE: GU 005 Dimensions: 3.51 H:32cm D:18cm

PRODUCT CODE: GU 102 Dimensions: 0.151 H:12cm D:9cm

PRODUCT CODE: GU 103 Dimensions: 0.151 H:12cm D:9cm

PRODUCT CODE: GU 101 Dimensions: 0.151 H:12cm D:9cm

PRODUCT CODE: GU 105 Dimensions: 0.151 H:12cm D:9cm

PRODUCT CODE: GU 106 Dimensions: 0.151 H:12cm D:9cm

PRODUCT CODE: GU 107 Dimensions: 0.151 H:12cm D:9cm

PRODUCT CODE: GU 108 Dimensions: 0.151 H:12cm D:9cm