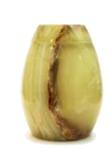

PRODUCT CODE: CU 1816 Dimensions: 4.701 H:23cm D: 19cm

The stone that is used for the marble urns comes from the high valued stone caves in Asia. Big blocks of stone are separated and are processed with special moulds, until the final shape of the urn is formed. After this process, the urns are further finished and polished by hand. Since marble is a natural product there is no single urn that looks exactly the same.

PRODUCT CODE: SU 2927D Dimensions: 3.701 H:26.8cm D:19.5cm

PRODUCT CODE: SU 2968H Dimensions: 3.701 H:26.8cm D:19.5cm

Marble Urns

#### **Marble Urns**