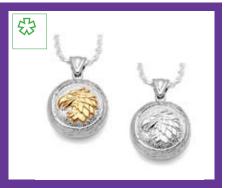

# Ashes Jewellery

We offer a various amount of different pieces of Ashes Jewellery. We supply Sterling Silver Jewellery with hand blown glass pieces of jewellery are also available.

Our new pieces of Jewellery are exclusive to us and the range consists of Sterling Silver and Sterling Silver Gold Plated, with Solid Gold as another option is required. The Gold Plated Jewellery is a 5 Micron 22ct Gold Plate, which we have been advised that this is top quality Gold Plating.

Keepsake Jewellery in Sterling Silver, all Jewellery pieces come with a quality Sterling Silver neck chain and display box. All Jewellery pieces have a screw opening for filing the pendant and a silver funnel for loading of the ashes.

**PRODUCT CODE: 1-1-07** Dimensions: 0.010kg H:2.5cm D:0.75cm

PRODUCT CODE: 1-1-11 Dimensions: 0.010kg H:2.5cm D:0.75cm

**PRODUCT CODE: 1-1-13** Dimensions: 0.010kg H:2.5cm D:0.75cm

PRODUCT CODE: 1-1-15 Dimensions: 0.010kg H:2.5cm D:0.75cm