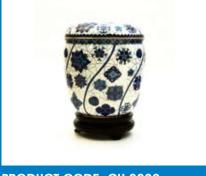

Each cloisonne urn is processed by detailed careful hand work where the complex copper thread patterns are put on the copper urn. The patterns are then formed by the copper threads and are ready to be filled with enamels which is brought to the right temperature. Special polishing stones are then used to complete the effect of the urn.

PRODUCT CODE: CU 0313 Dimensions: 3.801 H:25.5cm D:20cm

PRODUCT CODE: CU 0507 Dimensions: 5.001 H:26.5cm D:19c

**Cloisonne Urns** 