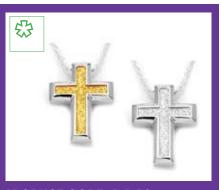

# Ashes Jewellery

We offer a various amount of different pieces of Ashes Jewellery. We supply Sterling Silver Jewellery with hand blown glass pieces of jewellery are also available.

Our new pieces of Jewellery are exclusive to us and the range consists of Sterling Silver and Sterling Silver Gold Plated, with Solid Gold as another option is required. The Gold Plated Jewellery is a 5 Micron 22ct Gold Plate, which we have been advised that this is top quality Gold Plating.

Keepsake Jewellery in Sterling Silver, all Jewellery pieces come with a quality Sterling Silver neck chain and display box. All Jewellery pieces have a screw opening for filing the pendant and a silver funnel for loading of the ashes.