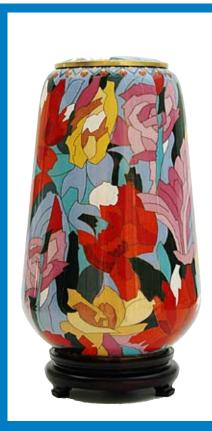

Each cloisonne urn is processed by detailed careful hand work where the complex copper thread patterns are put on the copper urn. The patterns are then formed by the copper threads and are ready to be filled with enamels which is brought to the right temperature. Special polishing stones are then used to complete the effect of the urn.

PRODUCT CODE: CU 0313 Dimensions: 3.801 H:25.5cm D:20cm

PRODUCT CODE: CU 0507 Dimensions: 5.001 H:26.5cm D:19c

**Cloisonne Urns** 

#### **Cloisonne Urns**

#### Rose House Funeral Supplies

PRODUCT CODE: CU 2018 Dimensions: 4.201 H:23cm D: 19cm

PRODUCT CODE: CU 2222 Dimensions: 4.851 H:23.5cm D:19.8cm

PRODUCT CODE: CU 1201 Dimensions: 5.001 H:23cm D: 19cm

PRODUCT CODE: CU 2424 Dimensions: 4.601 H:31.5cm D:16.5cm