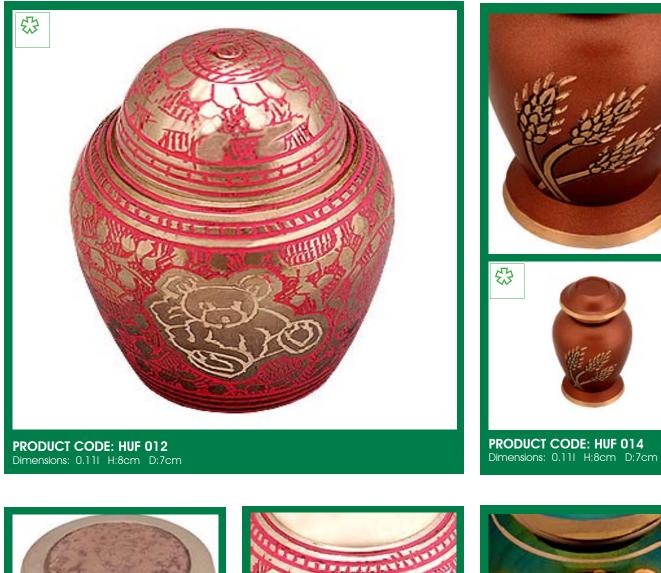

PRODUCT CODE: HUH 006 Dimensions: 0.091 H:7.5cm D:7cm

PRODUCT CODE: HUH 007 Dimensions: 0.091 H:7.5cm D:7cm

Heart Keepsakes

PRODUCT CODE: HUH 008 Dimensions: 0.091 H:7.5cm D:7cm

PRODUCT CODE: HUH 001 Dimensions: 0.091 H:7.5cm D:7cm

PRODUCT CODE: HUH 002 Dimensions: 0.091 H:7.5cm D:7cm

PRODUCT CODE: HUH 003 Dimensions: 0.091 H:7.5cm D:7cm

PRODUCT CODE: HUH 004 Dimensions: 0.091 H:7.5cm D:7cm

Dimensions: 0.091 H:7.5cm D:7cm