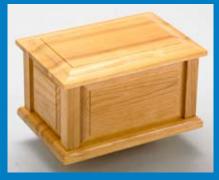

The wooden urns are made from the finest imported wood available today. The urns design is simple and classic and its attention to detail is outstanding. Nice simple wooden urns with a nice effect perfect to store ashes of a loved one.

PRODUCT CODE: WOF1 Dimensions: W:8cm H:12cm D:6cm

Wood Urns

Our range of traditional shaped wooden adult urns is listed below. Our products are made to the highest quality and are available in Ash or Birch, with a finished in cherry, medium oak or plain ash varnished. Competitively priced the range provides traditional ashes caskets at volume, bulk discount prices, without having to purchase in large volumes.