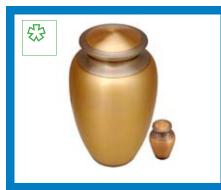

**Bronze Statue Urns** 

Sculpted bronze urns are decorative urns that are sculpted from solid bronze using the artist's lost wax method. This allows the bronze urn to take on a more 'artistic' feel, the urn being shaped into sculptures depicting scenes such as dolphins on the crest of a wave. A patina finish is generally applied to the bronze urn to give it a darkened appearance.

PRODUCT CODE: Serenity Dimensions: W:4.401 H:26cm D:16cm

**PRODUCT CODE: Soaring Flight** Dimensions: 3.401 H;30cm D:20cm

The brass collection consists of a great variety of urns that are made of high value metal such as bronze, copper and brass. A lot of time and attention are devoted to the shape and decoration of the urn. The urns are mainly handmade and composed by highly trained and skilful professionals. Their unique look makes them very suitable for keeping ashes of the loved one.