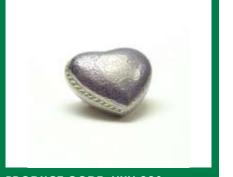

The Brass Heart Keepsake is a sweet yet simple keepsake which fits in the palm of your hand. Each brass urn comes in either a smooth matt or a shiney finish. these keepsakes are also available in engraved design and all come with a gift box.

PRODUCT CODE: HUH 006 Dimensions: 0.091 H:7.5cm D:7cm

PRODUCT CODE: HUH 007 Dimensions: 0.091 H:7.5cm D:7cm

Heart Keepsakes

PRODUCT CODE: HUH 008 Dimensions: 0.091 H:7.5cm D:7cm

PRODUCT CODE: HUH 001 Dimensions: 0.091 H:7.5cm D:7cm