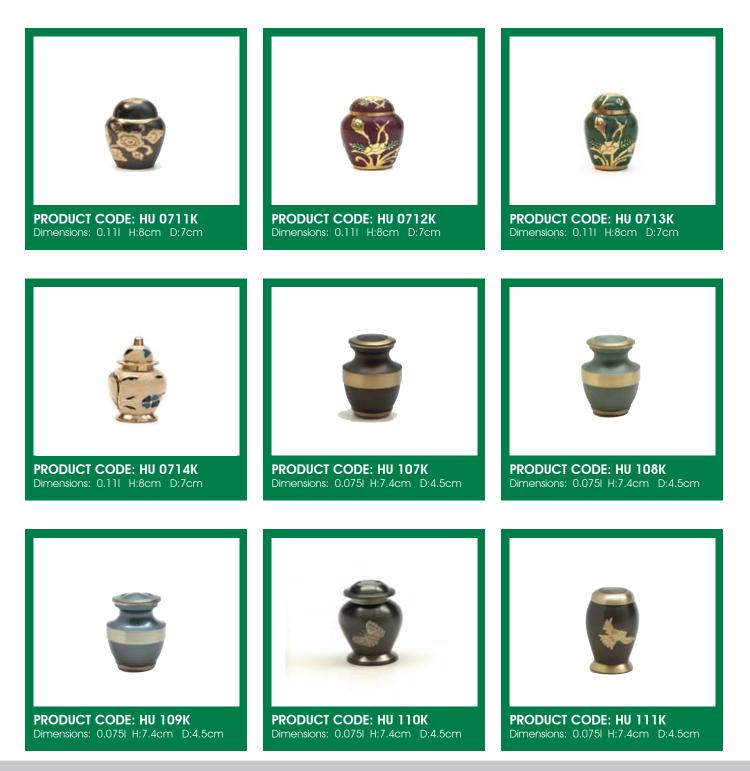

### Brass Keepsakes

These are some more keepsakes from our brass range but come from another supplier. These are also made from high valued metal such as bronze, copper and brass. Majority of the time is spent on the decoration of the urn itself.

PRODUCT CODE: HUF 001 Dimensions: 0.111 H:8cm D:7cm

PRODUCT CODE: HUF 002 Dimensions: 0.111 H:8cm D:7cm

PRODUCT CODE: HUF 003 Dimensions: 0.111 H:8cm D:7cm

PRODUCT CODE: HUF 004 Dimensions: 0.111 H:8cm D:7cm

PRODUCT CODE: HUF 005 Dimensions: 0.111 H:8cm D:7cm

PRODUCT CODE: HUF 006 Dimensions: 0.111 H:8cm D:7cm

PRODUCT CODE: HUF 007 Dimensions: 0.111 H:8cm D:7cm

PRODUCT CODE: HUF 008 Dimensions: 0.111 H:8cm D:7cm