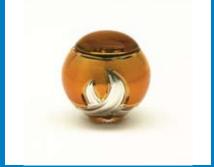

PRODUCT CODE: 1079 Beech Dimensions: 3.91 H:19cm D:28cm

PRODUCT CODE: 1080 Mahog Dimensions: 3.91 H:19cm D:28cm

Our Glass Urns range. All unique glass urns are hand blow from high quality Bohemian crystal. Different manufacturing processes are applied to individual types of urns. Each urn is a work of art with an original design. All the designs that are available have some difference whether it be unique by colour or shape.

#### **Glass Urns**

Everything is made by hand using high quality soda glass.
Each piece is unique with each piece being the same height, width or shape. Moulds are not used to gain the final form but each piece is shaped by hand using tools and techniques, which hasn't been changed for a thousand years. All colours are added to the glass in the molten state and fused together.
Each piece avaliable is made specifically for our company.