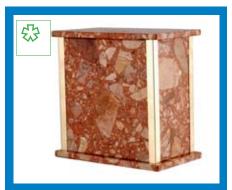

PRODUCT CODE: CU 1816 Dimensions: 4.701 H:23cm D: 19cm

The stone that is used for the marble urns comes from the high valued stone caves in Asia. Big blocks of stone are separated and are processed with special moulds, until the final shape of the urn is formed. After this process, the urns are further finished and polished by hand. Since marble is a natural product there is no single urn that looks exactly the same.

PRODUCT CODE: SU 2927D Dimensions: 3.701 H:26.8cm D:19.5cm

PRODUCT CODE: SU 2968H Dimensions: 3.701 H:26.8cm D:19.5cm

Marble Urns

#### **Marble Urns**