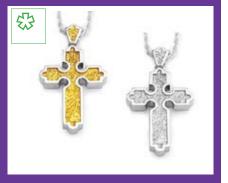

# Ashes Jewellery

We offer a various amount of different pieces of Ashes Jewellery. We supply Sterling Silver Jewellery with hand blown glass pieces of jewellery are also available.

Our new pieces of Jewellery are exclusive to us and the range consists of Sterling Silver and Sterling Silver Gold Plated, with Solid Gold as another option is required. The Gold Plated Jewellery is a 5 Micron 22ct Gold Plate, which we have been advised that this is top quality Gold Plating.

Keepsake Jewellery in Sterling Silver, all Jewellery pieces come with a quality Sterling Silver neck chain and display box. All Jewellery pieces have a screw opening for filing the pendant and a silver funnel for loading of the ashes.

#### Rose House Funeral Supplies

PRODUCT CODE: Silver Heart Dimensions: 0.012kg H:3.75cm D:0.75cm

PRODUCT CODE: Silver Cross Dimensions: 0.012kg H:3.75cm D:0.75cm

**PRODUCT CODE: Silver Cylinder** Dimensions: 0.012kg H:3.75cm D:0.75cm