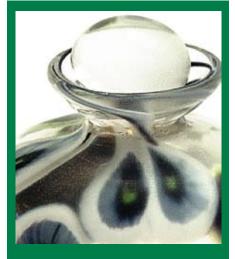

#### Rose House Funeral Supplies

#### **Glass Urns**

Everything is made by hand using high quality soda glass.
Each piece is unique with each piece being the same height, width or shape. Moulds are not used to gain the final form but each piece is shaped by hand using tools and techniques, which hasn't been changed for a thousand years. All colours are added to the glass in the molten state and fused together.
Each piece avaliable is made specifically for our company.