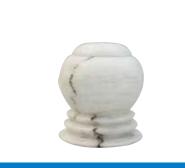

PRODUCT CODE: CU 1816 Dimensions: 4.701 H:23cm D: 19cm

The stone that is used for the marble urns comes from the high valued stone caves in Asia. Big blocks of stone are separated and are processed with special moulds, until the final shape of the urn is formed. After this process, the urns are further finished and polished by hand. Since marble is a natural product there is no single urn that looks exactly the same.

PRODUCT CODE: SU 2927D Dimensions: 3.701 H:26.8cm D:19.5cm

PRODUCT CODE: SU 2968H Dimensions: 3.701 H:26.8cm D:19.5cm

Marble Urns

#### **Marble Urns**