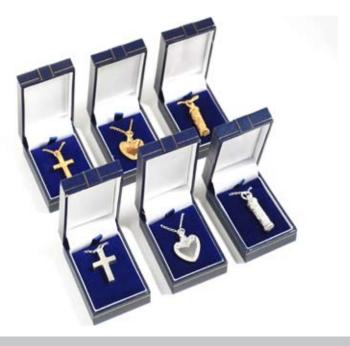

### **English Ashes Jewellery**

#### Rose House Funeral Supplies

PRODUCT CODE: Silver Heart Dimensions: 0.012kg H:3.75cm D:0.75cm

PRODUCT CODE: Silver Cross Dimensions: 0.012kg H:3.75cm D:0.75cm

**PRODUCT CODE: Silver Cylinder** Dimensions: 0.012kg H:3.75cm D:0.75cm

PRODUCT CODE: Gold Heart Dimensions: 0.012kg H:3.75cm D:0.75cm

PRODUCT CODE: Gold Cylinder Dimensions: 0.012kg H:3.75cm D:0.75cm