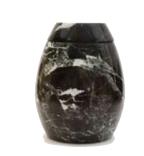

PRODUCT CODE: CU 1816 Dimensions: 4.701 H:23cm D: 19cm

The stone that is used for the marble urns comes from the high valued stone caves in Asia. Big blocks of stone are separated and are processed with special moulds, until the final shape of the urn is formed. After this process, the urns are further finished and polished by hand. Since marble is a natural product there is no single urn that looks exactly the same.

PRODUCT CODE: SU 2927D Dimensions: 3.701 H:26.8cm D:19.5cm

PRODUCT CODE: SU 2968H Dimensions: 3.701 H:26.8cm D:19.5cm

Marble Urns

#### **Marble Urns**