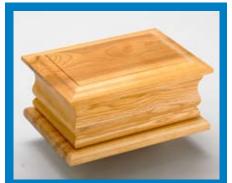

The wooden urns are made from the finest imported wood available today. The urns design is simple and classic and its attention to detail is outstanding. Nice simple wooden urns with a nice effect perfect to store ashes of a loved one.

PRODUCT CODE: WOF1 Dimensions: W:8cm H:12cm D:6cm

Wood Urns

Our range of traditional shaped wooden adult urns is listed below. Our products are made to the highest quality and are available in Ash or Birch, with a finished in cherry, medium oak or plain ash varnished. Competitively priced the range provides traditional ashes caskets at volume, bulk discount prices, without having to purchase in large volumes.