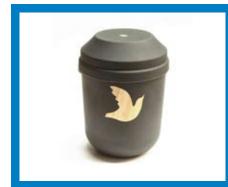

**Bronze Statue Urns** 

Sculpted bronze urns are decorative urns that are sculpted from solid bronze using the artist's lost wax method. This allows the bronze urn to take on a more 'artistic' feel, the urn being shaped into sculptures depicting scenes such as dolphins on the crest of a wave. A patina finish is generally applied to the bronze urn to give it a darkened appearance.

PRODUCT CODE: Serenity Dimensions: W:4.401 H:26cm D:16cm

**PRODUCT CODE: Soaring Flight** Dimensions: 3.401 H;30cm D:20cm

The brass collection consists of a great variety of urns that are made of high value metal such as bronze, copper and brass. A lot of time and attention are devoted to the shape and decoration of the urn. The urns are mainly handmade and composed by highly trained and skilful professionals. Their unique look makes them very suitable for keeping ashes of the loved one.