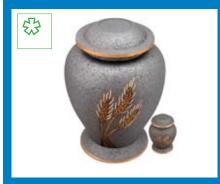

**Bronze Statue Urns** 

Sculpted bronze urns are decorative urns that are sculpted from solid bronze using the artist's lost wax method. This allows the bronze urn to take on a more 'artistic' feel, the urn being shaped into sculptures depicting scenes such as dolphins on the crest of a wave. A patina finish is generally applied to the bronze urn to give it a darkened appearance.

PRODUCT CODE: Serenity Dimensions: W:4.401 H:26cm D:16cm

**PRODUCT CODE: Soaring Flight** Dimensions: 3.401 H;30cm D:20cm

The brass collection consists of a great variety of urns that are made of high value metal such as bronze, copper and brass. A lot of time and attention are devoted to the shape and decoration of the urn. The urns are mainly handmade and composed by highly trained and skilful professionals. Their unique look makes them very suitable for keeping ashes of the loved one.