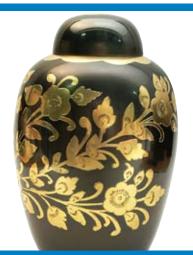

Each cloisonne urn is processed by detailed careful hand work where the complex copper thread patterns are put on the copper urn. The patterns are then formed by the copper threads and are ready to be filled with enamels which is brought to the right temperature. Special polishing stones are then used to complete the effect of the urn.

PRODUCT CODE: CU 0313 Dimensions: 3.801 H:25.5cm D:20cm

PRODUCT CODE: CU 0507 Dimensions: 5.001 H:26.5cm D:19c

**Cloisonne Urns** 

#### **Cloisonne Urns**