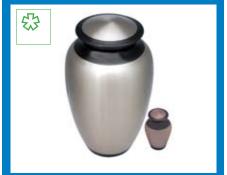

#### **Brass Urns**

PRODUCT CODE: HU 139 Dimensions: 3.201 H:26.5cm D:17.5cm PRODUCT CODE: HU 140 Dimensions: 3.201 H:26.5cm D:17.5cm

Telephone: 01283 819922

PRODUCT CODE: HU 141 Dimensions: 3.201 H:26.5cm D:17.5cm

#### **Brass Urns**