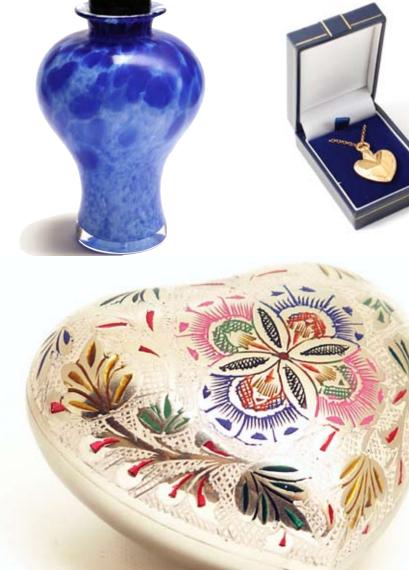

# Ashes Jewellery

We offer a various amount of different pieces of Ashes Jewellery. We supply Sterling Silver Jewellery with hand blown glass pieces of jewellery are also available.

Our new pieces of Jewellery are exclusive to us and the range consists of Sterling Silver and Sterling Silver Gold Plated, with Solid Gold as another option is required. The Gold Plated Jewellery is a 5 Micron 22ct Gold Plate, which we have been advised that this is top quality Gold Plating.

Keepsake Jewellery in Sterling Silver, all Jewellery pieces come with a quality Sterling Silver neck chain and display box. All Jewellery pieces have a screw opening for filing the pendant and a silver funnel for loading of the ashes.

#### Rose House Funeral Supplies

Blown Glass keepsake pendants are hand made, the artist works the glass over flame of intense heat adding colours blowing and shaping the pieces to the desired form.

The top is threaded so the chrome closure fits perfectly. Each urn is unique and size may vary slightly approx. size 1 ½ " x ¾", each pendant comes with a display bow, funnel and glue for filling the pendant.