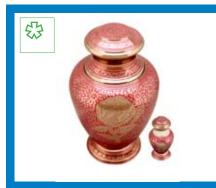

Each cloisonne urn is processed by detailed careful hand work where the complex copper thread patterns are put on the copper urn. The patterns are then formed by the copper threads and are ready to be filled with enamels which is brought to the right temperature. Special polishing stones are then used to complete the effect of the urn.