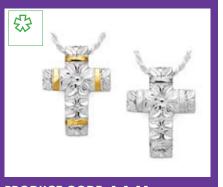

# Ashes Jewellery

We offer a various amount of different pieces of Ashes Jewellery. We supply Sterling Silver Jewellery with hand blown glass pieces of jewellery are also available.

Our new pieces of Jewellery are exclusive to us and the range consists of Sterling Silver and Sterling Silver Gold Plated, with Solid Gold as another option is required. The Gold Plated Jewellery is a 5 Micron 22ct Gold Plate, which we have been advised that this is top quality Gold Plating.

Keepsake Jewellery in Sterling Silver, all Jewellery pieces come with a quality Sterling Silver neck chain and display box. All Jewellery pieces have a screw opening for filing the pendant and a silver funnel for loading of the ashes.