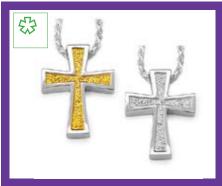

# Ashes Jewellery

We offer a various amount of different pieces of Ashes Jewellery. We supply Sterling Silver Jewellery with hand blown glass pieces of jewellery are also available.

Our new pieces of Jewellery are exclusive to us and the range consists of Sterling Silver and Sterling Silver Gold Plated, with Solid Gold as another option is required. The Gold Plated Jewellery is a 5 Micron 22ct Gold Plate, which we have been advised that this is top quality Gold Plating.

Keepsake Jewellery in Sterling Silver, all Jewellery pieces come with a quality Sterling Silver neck chain and display box. All Jewellery pieces have a screw opening for filing the pendant and a silver funnel for loading of the ashes.

#### Rose House Funeral Supplies

PRODUCT CODE: Silver Heart Dimensions: 0.012kg H:3.75cm D:0.75cm

PRODUCT CODE: Silver Cross Dimensions: 0.012kg H:3.75cm D:0.75cm

**PRODUCT CODE: Silver Cylinder** Dimensions: 0.012kg H:3.75cm D:0.75cm