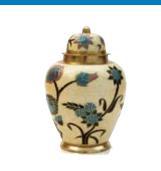

Each cloisonne urn is processed by detailed careful hand work where the complex copper thread patterns are put on the copper urn. The patterns are then formed by the copper threads and are ready to be filled with enamels which is brought to the right temperature. Special polishing stones are then used to complete the effect of the urn.

PRODUCT CODE: CU 0313 Dimensions: 3.801 H:25.5cm D:20cm

PRODUCT CODE: CU 0507 Dimensions: 5.001 H:26.5cm D:19c

**Cloisonne Urns** 