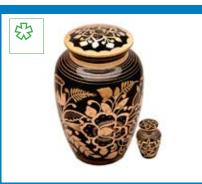

PRODUCT CODE: Serenity Dimensions: W:4.401 H:26cm D:16cm

**PRODUCT CODE: Soaring Flight** Dimensions: 3.401 H;30cm D:20cm

The brass collection consists of a great variety of urns that are made of high value metal such as bronze, copper and brass. A lot of time and attention are devoted to the shape and decoration of the urn. The urns are mainly handmade and composed by highly trained and skilful professionals. Their unique look makes them very suitable for keeping ashes of the loved one.

#### **Brass Urns**

PRODUCT CODE: HU 139 Dimensions: 3.201 H:26.5cm D:17.5cm PRODUCT CODE: HU 140 Dimensions: 3.201 H:26.5cm D:17.5cm

Telephone: 01283 819922

PRODUCT CODE: HU 141 Dimensions: 3.201 H:26.5cm D:17.5cm