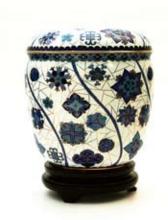

Each cloisonne urn is processed by detailed careful hand work where the complex copper thread patterns are put on the copper urn. The patterns are then formed by the copper threads and are ready to be filled with enamels which is brought to the right temperature. Special polishing stones are then used to complete the effect of the urn.

PRODUCT CODE: CU 0313 Dimensions: 3.801 H:25.5cm D:20cm

PRODUCT CODE: CU 0507 Dimensions: 5.001 H:26.5cm D:19c

**Cloisonne Urns** 