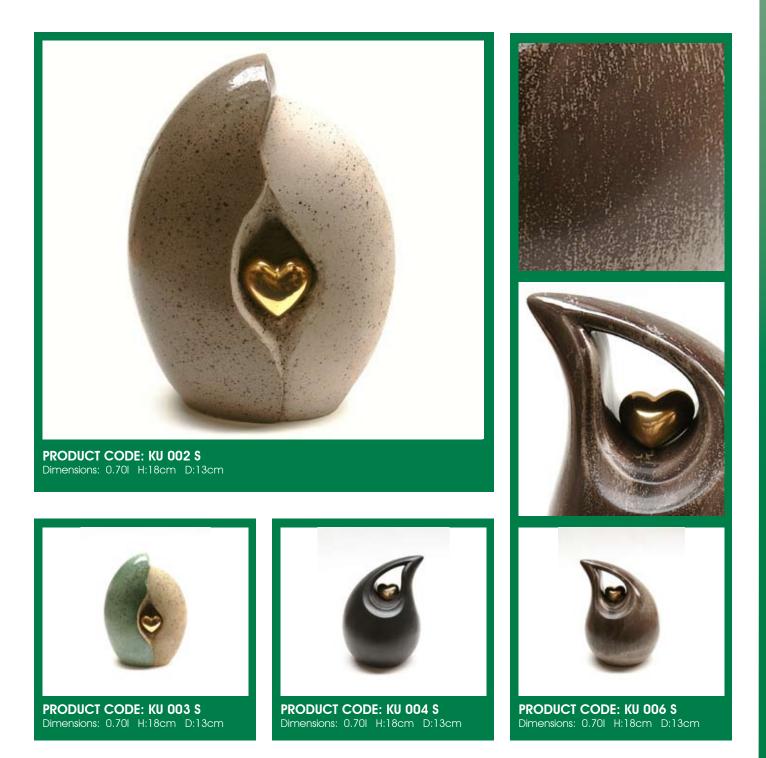

# Urns Collection

We offer an extemsive range of Urns that come in all sorts of shapes and sizes. We supply Urns from Ceramic and Glass all the way through to Marble and Cloisenne.
 Each Urn is processed carefully and with some of the Glass Urns shown, they are hand made and hand blown in Britain by skilled British craftsmen.
 For our new range that is available in Mid 2010 please see the back of the brochure.

Ceramic urns range. Special selected ingredients are mixed in order to receive ceramic mass. From that ceramic mass, urn shapes are created. All shapes, colours and motives are taken from nature. Ceramic urns are covered with different colours of enamel.

**Bronze Statue Urns** 

Sculpted bronze urns are decorative urns that are sculpted from solid bronze using the artist's lost wax method. This allows the bronze urn to take on a more 'artistic' feel, the urn being shaped into sculptures depicting scenes such as dolphins on the crest of a wave. A patina finish is generally applied to the bronze urn to give it a darkened appearance.

PRODUCT CODE: Serenity Dimensions: W:4.401 H:26cm D:16cm

**PRODUCT CODE: Soaring Flight** Dimensions: 3.401 H;30cm D:20cm

The brass collection consists of a great variety of urns that are made of high value metal such as bronze, copper and brass. A lot of time and attention are devoted to the shape and decoration of the urn. The urns are mainly handmade and composed by highly trained and skilful professionals. Their unique look makes them very suitable for keeping ashes of the loved one.