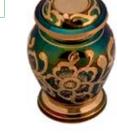

Each cloisonne urn is processed by detailed careful hand work where the complex copper thread patterns are put on the copper urn. The patterns are then formed by the copper threads and are ready to be filled with enamels which is brought to the right temperature. Special polishing stones are then used to complete the effect of the urn.

PRODUCT CODE: CU 0313 Dimensions: 3.801 H:25.5cm D:20cm

PRODUCT CODE: CU 0507 Dimensions: 5.001 H:26.5cm D:19c

**Cloisonne Urns** 

#### **Cloisonne Urns**

#### Rose House Funeral Supplies

PRODUCT CODE: CU 2018 Dimensions: 4.201 H:23cm D: 19cm

PRODUCT CODE: CU 2222 Dimensions: 4.851 H:23.5cm D:19.8cm

PRODUCT CODE: CU 1201 Dimensions: 5.001 H:23cm D: 19cm

PRODUCT CODE: CU 2424 Dimensions: 4.601 H:31.5cm D:16.5cm