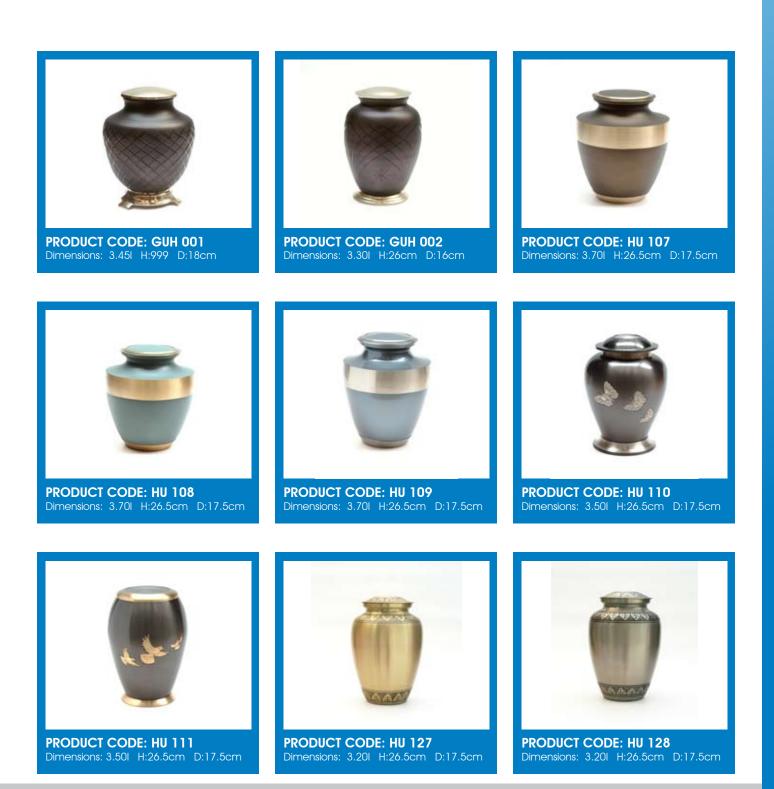

#### **Brass Urns**

PRODUCT CODE: HU 139 Dimensions: 3.201 H:26.5cm D:17.5cm PRODUCT CODE: HU 140 Dimensions: 3.201 H:26.5cm D:17.5cm

Telephone: 01283 819922

PRODUCT CODE: HU 141 Dimensions: 3.201 H:26.5cm D:17.5cm

#### **Brass Urns**

#### Rose House Funeral Supplies

PRODUCT CODE: HU 142 Dimensions: 3.201 H:26.5cm D:17.5cm

PRODUCT CODE: HU 144 Dimensions: 3.201 H:26.5cm D:17.5cm

PRODUCT CODE: HU 167 Dimensions: 3.201 H:26.5cm D:17.5cm