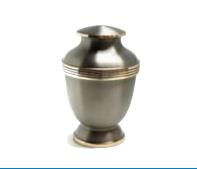

**Bronze Statue Urns** 

Sculpted bronze urns are decorative urns that are sculpted from solid bronze using the artist's lost wax method. This allows the bronze urn to take on a more 'artistic' feel, the urn being shaped into sculptures depicting scenes such as dolphins on the crest of a wave. A patina finish is generally applied to the bronze urn to give it a darkened appearance.

PRODUCT CODE: Serenity Dimensions: W:4.401 H:26cm D:16cm

**PRODUCT CODE: Soaring Flight** Dimensions: 3.401 H;30cm D:20cm

The brass collection consists of a great variety of urns that are made of high value metal such as bronze, copper and brass. A lot of time and attention are devoted to the shape and decoration of the urn. The urns are mainly handmade and composed by highly trained and skilful professionals. Their unique look makes them very suitable for keeping ashes of the loved one.