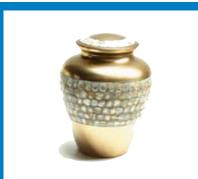

#### **Brass Urns**

PRODUCT CODE: HU 139 Dimensions: 3.201 H:26.5cm D:17.5cm PRODUCT CODE: HU 140 Dimensions: 3.201 H:26.5cm D:17.5cm

Telephone: 01283 819922

PRODUCT CODE: HU 141 Dimensions: 3.201 H:26.5cm D:17.5cm

#### **Brass Urns**