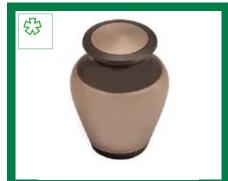

**Bronze Statue Urns** 

Sculpted bronze urns are decorative urns that are sculpted from solid bronze using the artist's lost wax method. This allows the bronze urn to take on a more 'artistic' feel, the urn being shaped into sculptures depicting scenes such as dolphins on the crest of a wave. A patina finish is generally applied to the bronze urn to give it a darkened appearance.

PRODUCT CODE: Serenity Dimensions: W:4.401 H:26cm D:16cm

**PRODUCT CODE: Soaring Flight** Dimensions: 3.401 H;30cm D:20cm

The brass collection consists of a great variety of urns that are made of high value metal such as bronze, copper and brass. A lot of time and attention are devoted to the shape and decoration of the urn. The urns are mainly handmade and composed by highly trained and skilful professionals. Their unique look makes them very suitable for keeping ashes of the loved one.

#### **Brass Urns**

PRODUCT CODE: HU 139 Dimensions: 3.201 H:26.5cm D:17.5cm PRODUCT CODE: HU 140 Dimensions: 3.201 H:26.5cm D:17.5cm

Telephone: 01283 819922

PRODUCT CODE: HU 141 Dimensions: 3.201 H:26.5cm D:17.5cm