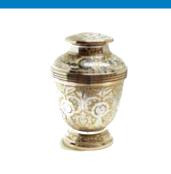

Each cloisonne urn is processed by detailed careful hand work where the complex copper thread patterns are put on the copper urn. The patterns are then formed by the copper threads and are ready to be filled with enamels which is brought to the right temperature. Special polishing stones are then used to complete the effect of the urn.

PRODUCT CODE: CU 0313 Dimensions: 3.801 H:25.5cm D:20cm

PRODUCT CODE: CU 0507 Dimensions: 5.001 H:26.5cm D:19c

**Cloisonne Urns** 

#### **Cloisonne Urns**