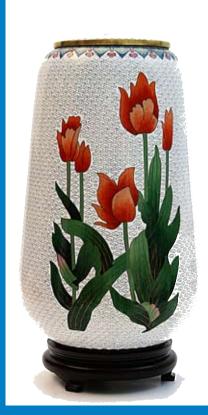

Each cloisonne urn is processed by detailed careful hand work where the complex copper thread patterns are put on the copper urn. The patterns are then formed by the copper threads and are ready to be filled with enamels which is brought to the right temperature. Special polishing stones are then used to complete the effect of the urn.

PRODUCT CODE: CU 0313 Dimensions: 3.801 H:25.5cm D:20cm

PRODUCT CODE: CU 0507 Dimensions: 5.001 H:26.5cm D:19c

**Cloisonne Urns** 