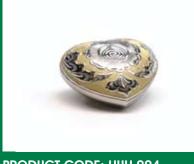

The Brass Heart Keepsake is a sweet yet simple keepsake which fits in the palm of your hand. Each brass urn comes in either a smooth matt or a shiney finish. these keepsakes are also available in engraved design and all come with a gift box.

PRODUCT CODE: HUH 006 Dimensions: 0.091 H:7.5cm D:7cm

PRODUCT CODE: HUH 007 Dimensions: 0.091 H:7.5cm D:7cm

Heart Keepsakes

PRODUCT CODE: HUH 008 Dimensions: 0.091 H:7.5cm D:7cm

PRODUCT CODE: HUH 001 Dimensions: 0.091 H:7.5cm D:7cm

PRODUCT CODE: HUH 002 Dimensions: 0.091 H:7.5cm D:7cm

PRODUCT CODE: HUH 003 Dimensions: 0.091 H:7.5cm D:7cm

PRODUCT CODE: HUH 004 Dimensions: 0.091 H:7.5cm D:7cm

Dimensions: 0.091 H:7.5cm D:7cm