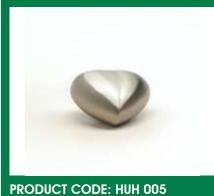

The Brass Heart Keepsake is a sweet yet simple keepsake which fits in the palm of your hand. Each brass urn comes in either a smooth matt or a shiney finish. these keepsakes are also available in engraved design and all come with a gift box.

PRODUCT CODE: HUH 006 Dimensions: 0.091 H:7.5cm D:7cm

PRODUCT CODE: HUH 007 Dimensions: 0.091 H:7.5cm D:7cm

Heart Keepsakes

PRODUCT CODE: HUH 008 Dimensions: 0.091 H:7.5cm D:7cm

PRODUCT CODE: HUH 001 Dimensions: 0.091 H:7.5cm D:7cm