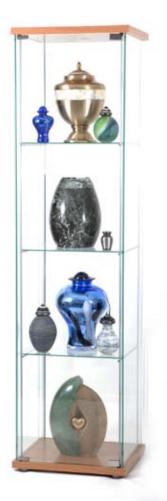

### Rose House unique customer service package

Our glass cabinets, give a professional display to enable you to make the most of Point of Sale merchandising. Our service enables you to purchase with peace of mind as any group of urns or keepsakes purchased will be stock rotated on a like for like basis.

i.e. We will swap a metal urn for a similar value metal urn in a different design.

\* As long as you keep your original packaging and it is returned in a saleable condition.

Glass display cabinets available from only £69.00 We are also able to supply POS sale leaflets.