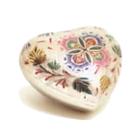

Ceramic urns range. Special selected ingredients are mixed in order to receive ceramic mass. From that ceramic mass, urn shapes are created. All shapes, colours and motives are taken from nature. Ceramic urns are covered with different colours of enamel.

**PRODUCT CODE: SU 2983** Dimensions: 0.111 H:8cm D:7cm

Dimensions: 0.111 H:8cm D:7cm

Ceramic keepsakes range. Special selected ingredients are mixed in order to receive ceramic mass. From that ceramic mass, keepsake shapes are created. All shapes, colours and motives are taken from nature. Ceramic keepsakes are covered with different colours of enamel.