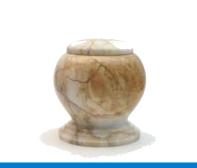

PRODUCT CODE: CU 1816 Dimensions: 4.701 H:23cm D: 19cm

The stone that is used for the marble urns comes from the high valued stone caves in Asia. Big blocks of stone are separated and are processed with special moulds, until the final shape of the urn is formed. After this process, the urns are further finished and polished by hand. Since marble is a natural product there is no single urn that looks exactly the same.

PRODUCT CODE: SU 2927D Dimensions: 3.701 H:26.8cm D:19.5cm

PRODUCT CODE: SU 2968H Dimensions: 3.701 H:26.8cm D:19.5cm

Marble Urns

#### **Marble Urns**