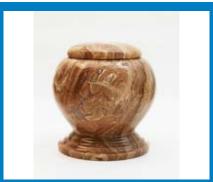

PRODUCT CODE: CU 1816 Dimensions: 4.701 H:23cm D: 19cm

The stone that is used for the marble urns comes from the high valued stone caves in Asia. Big blocks of stone are separated and are processed with special moulds, until the final shape of the urn is formed. After this process, the urns are further finished and polished by hand. Since marble is a natural product there is no single urn that looks exactly the same.

PRODUCT CODE: SU 2927D Dimensions: 3.701 H:26.8cm D:19.5cm

PRODUCT CODE: SU 2968H Dimensions: 3.701 H:26.8cm D:19.5cm

Marble Urns

#### **Marble Urns**