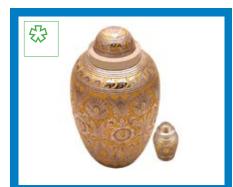

Ceramic urns range. Special selected ingredients are mixed in order to receive ceramic mass. From that ceramic mass, urn shapes are created. All shapes, colours and motives are taken from nature. Ceramic urns are covered with different colours of enamel.