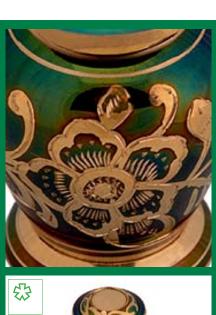

Each cloisonne urn is processed by detailed careful hand work where the complex copper thread patterns are put on the copper urn. The patterns are then formed by the copper threads and are ready to be filled with enamels which is brought to the right temperature. Special polishing stones are then used to complete the effect of the urn.

PRODUCT CODE: CU 0313 Dimensions: 3.801 H:25.5cm D:20cm

PRODUCT CODE: CU 0507 Dimensions: 5.001 H:26.5cm D:19c

**Cloisonne Urns** 

#### **Cloisonne Urns**

#### Rose House Funeral Supplies

PRODUCT CODE: CU 2018 Dimensions: 4.201 H:23cm D: 19cm

PRODUCT CODE: CU 2222 Dimensions: 4.851 H:23.5cm D:19.8cm

PRODUCT CODE: CU 1201 Dimensions: 5.001 H:23cm D: 19cm

PRODUCT CODE: CU 2424 Dimensions: 4.601 H:31.5cm D:16.5cm