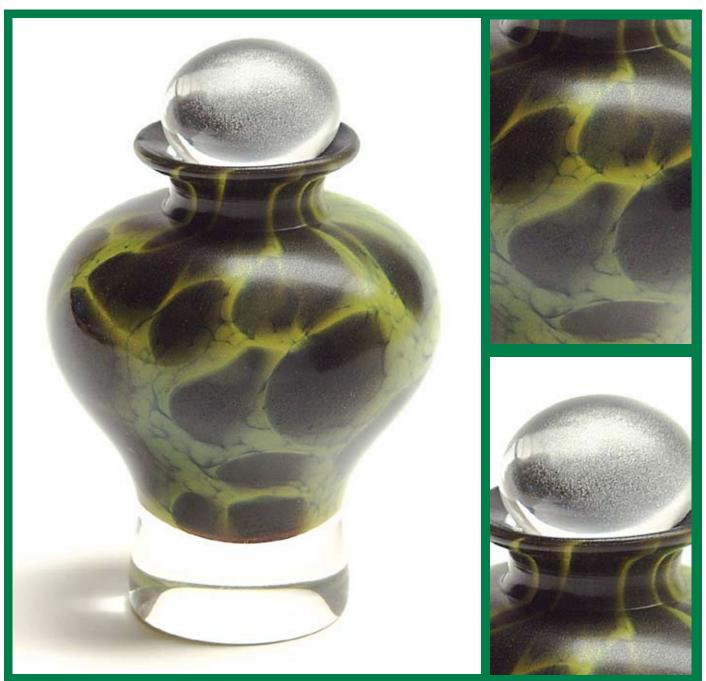

PRODUCT CODE: 1079 Beech Dimensions: 3.91 H:19cm D:28cm

PRODUCT CODE: 1080 Mahog Dimensions: 3.91 H:19cm D:28cm

Our Glass Urns range. All unique glass urns are hand blow from high quality Bohemian crystal. Different manufacturing processes are applied to individual types of urns. Each urn is a work of art with an original design. All the designs that are available have some difference whether it be unique by colour or shape.

PRODUCT CODE: GU 023k Dimensions: 3.51 H:19cm D:20cm

PRODUCT CODE: GU 024k Dimensions: 3.51 H:19cm D:20cm

**Glass Urns** 

#### PRODUCT CODE: GU 021k Dimensions: 3.51 H:19cm D:20cm

#### **Glass Urns**

#### **Glass Urns**

Everything is made by hand using high quality soda glass.
Each piece is unique with each piece being the same height, width or shape. Moulds are not used to gain the final form but each piece is shaped by hand using tools and techniques, which hasn't been changed for a thousand years. All colours are added to the glass in the molten state and fused together.
Each piece avaliable is made specifically for our company.