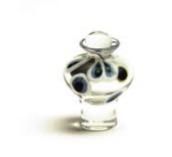

PRODUCT CODE: GU 104 Dimensions: 0.151 H:12cm D:9cm

### Glass Keepsakes

PRODUCT CODE: GU 005 Dimensions: 3.51 H:32cm D:18cm

PRODUCT CODE: GU 102 Dimensions: 0.151 H:12cm D:9cm

PRODUCT CODE: GU 103 Dimensions: 0.151 H:12cm D:9cm

PRODUCT CODE: GU 101 Dimensions: 0.151 H:12cm D:9cm

PRODUCT CODE: GU 105 Dimensions: 0.151 H:12cm D:9cm

PRODUCT CODE: GU 106 Dimensions: 0.151 H:12cm D:9cm

PRODUCT CODE: GU 107 Dimensions: 0.151 H:12cm D:9cm

PRODUCT CODE: GU 108 Dimensions: 0.151 H:12cm D:9cm