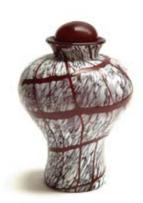

PRODUCT CODE: 1079 Beech Dimensions: 3.91 H:19cm D:28cm

PRODUCT CODE: 1080 Mahog Dimensions: 3.91 H:19cm D:28cm

Our Glass Urns range. All unique glass urns are hand blow from high quality Bohemian crystal. Different manufacturing processes are applied to individual types of urns. Each urn is a work of art with an original design. All the designs that are available have some difference whether it be unique by colour or shape.

PRODUCT CODE: GU 023k Dimensions: 3.51 H:19cm D:20cm

PRODUCT CODE: GU 024k Dimensions: 3.51 H:19cm D:20cm

**Glass Urns** 