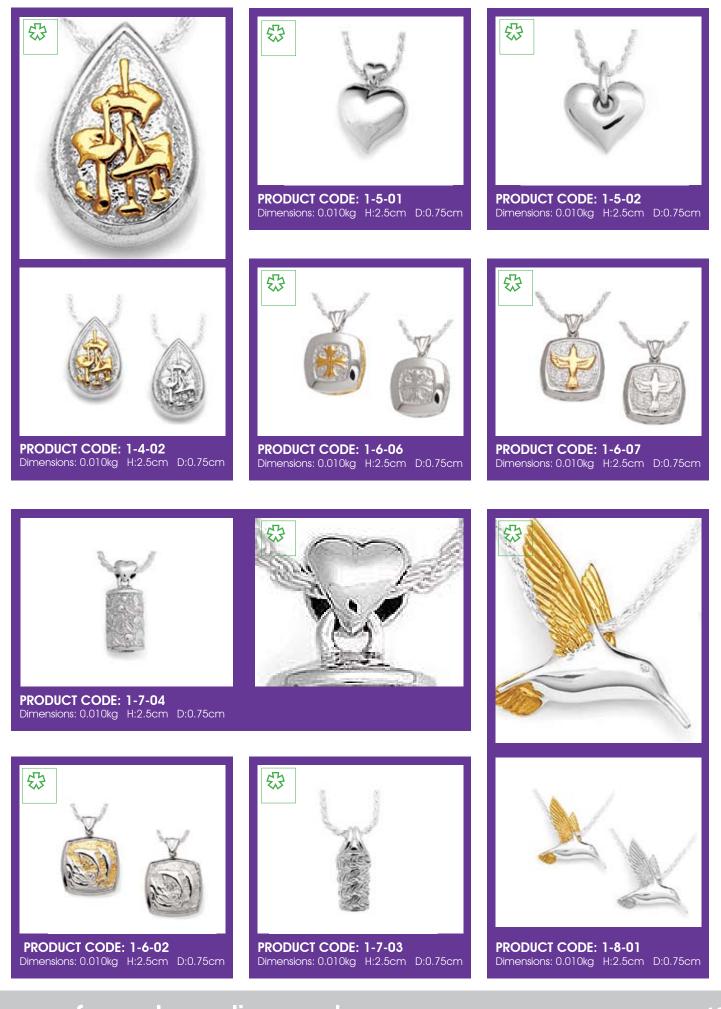

# Ashes Jewellery

We offer a various amount of different pieces of Ashes Jewellery. We supply Sterling Silver Jewellery with hand blown glass pieces of jewellery are also available.

Our new pieces of Jewellery are exclusive to us and the range consists of Sterling Silver and Sterling Silver Gold Plated, with Solid Gold as another option is required. The Gold Plated Jewellery is a 5 Micron 22ct Gold Plate, which we have been advised that this is top quality Gold Plating.

Keepsake Jewellery in Sterling Silver, all Jewellery pieces come with a quality Sterling Silver neck chain and display box. All Jewellery pieces have a screw opening for filing the pendant and a silver funnel for loading of the ashes.

**PRODUCT CODE: 1-1-07** Dimensions: 0.010kg H:2.5cm D:0.75cm

PRODUCT CODE: 1-1-11 Dimensions: 0.010kg H:2.5cm D:0.75cm

**PRODUCT CODE: 1-1-13** Dimensions: 0.010kg H:2.5cm D:0.75cm

PRODUCT CODE: 1-1-15 Dimensions: 0.010kg H:2.5cm D:0.75cm

PRODUCT CODE: 1-2-01 Dimensions: 0.010kg H:2.5cm D:0.75cm

PRODUCT CODE: 1-2-02 Dimensions: 0.010kg H:2.5cm D:0.75cm

PRODUCT CODE: 1-2-04 Dimensions: 0.010kg H:2.5cm D:0.75cm

PRODUCT CODE: 1-3-01 Dimensions: 0.010kg H:2.5cm D:0.75cm