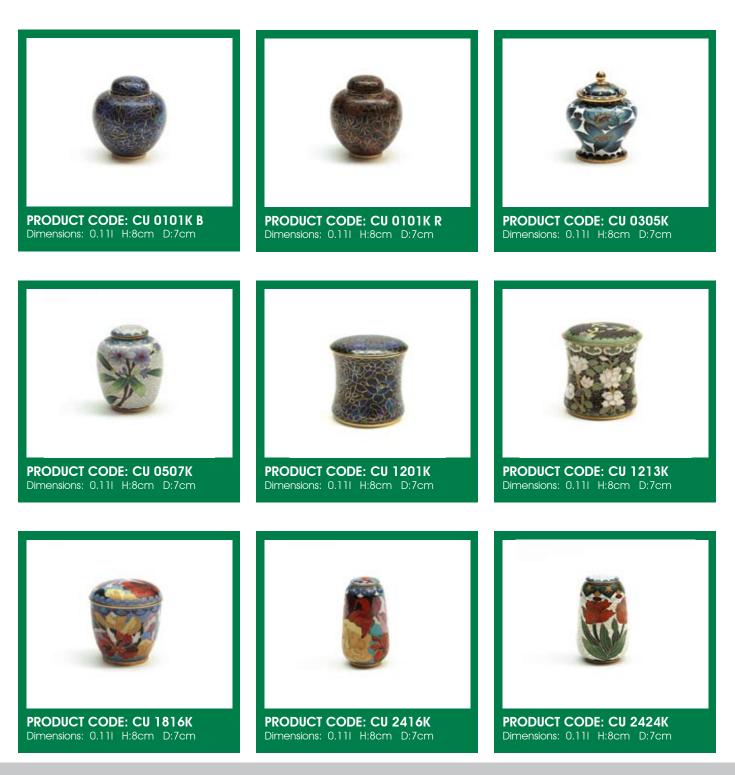

Brass range. The brass collection consists of a great variety of keepsakes that are made of high valued metal such as bronze, copper and brass. A lot of time and attention is devoted to the shape and decoration of the urn.

#### **Brass Keepsakes**

#### Rose House Funeral Supplies

#### **Rose House Funeral Supplies**

#### **Brass Keepsakes**

PRODUCT CODE: HU 179K Dimensions: 0.111 H:8cm D:7cm PRODUCT CODE: HU 180K Dimensions: 0.111 H:8cm D:7cm