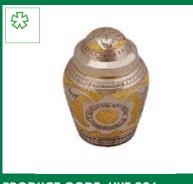

Ceramic urns range. Special selected ingredients are mixed in order to receive ceramic mass. From that ceramic mass, urn shapes are created. All shapes, colours and motives are taken from nature. Ceramic urns are covered with different colours of enamel.

**PRODUCT CODE: SU 2983** Dimensions: 0.111 H:8cm D:7cm

Dimensions: 0.111 H:8cm D:7cm

Ceramic keepsakes range. Special selected ingredients are mixed in order to receive ceramic mass. From that ceramic mass, keepsake shapes are created. All shapes, colours and motives are taken from nature. Ceramic keepsakes are covered with different colours of enamel.