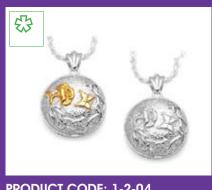

PRODUCT CODE: 1-2-01 Dimensions: 0.010kg H:2.5cm D:0.75cm

PRODUCT CODE: 1-2-02 Dimensions: 0.010kg H:2.5cm D:0.75cm

PRODUCT CODE: 1-2-04 Dimensions: 0.010kg H:2.5cm D:0.75cm

PRODUCT CODE: 1-3-01 Dimensions: 0.010kg H:2.5cm D:0.75cm