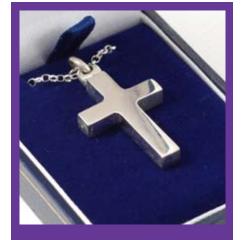

### **English Ashes Jewellery**

#### Rose House Funeral Supplies

PRODUCT CODE: Silver Heart Dimensions: 0.012kg H:3.75cm D:0.75cm

PRODUCT CODE: Silver Cross Dimensions: 0.012kg H:3.75cm D:0.75cm

**PRODUCT CODE: Silver Cylinder** Dimensions: 0.012kg H:3.75cm D:0.75cm