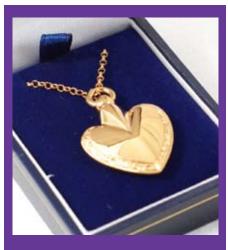

PRODUCT CODE: Gold Heart Dimensions: 0.012kg H:3.75cm D:0.75cm

PRODUCT CODE: Gold Cylinder Dimensions: 0.012kg H:3.75cm D:0.75cm