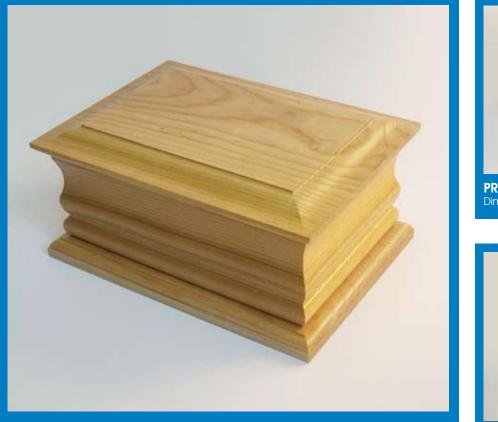

The wooden urns are made from the finest imported wood available today. The urns design is simple and classic and its attention to detail is outstanding. Nice simple wooden urns with a nice effect perfect to store ashes of a loved one.

PRODUCT CODE: WOF1 Dimensions: W:8cm H:12cm D:6cm

Wood Urns

Our range of traditional shaped wooden adult urns is listed below. Our products are made to the highest quality and are available in Ash or Birch, with a finished in cherry, medium oak or plain ash varnished. Competitively priced the range provides traditional ashes caskets at volume, bulk discount prices, without having to purchase in large volumes.