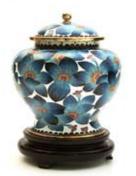

Each cloisonne urn is processed by detailed careful hand work where the complex copper thread patterns are put on the copper urn. The patterns are then formed by the copper threads and are ready to be filled with enamels which is brought to the right temperature. Special polishing stones are then used to complete the effect of the urn.