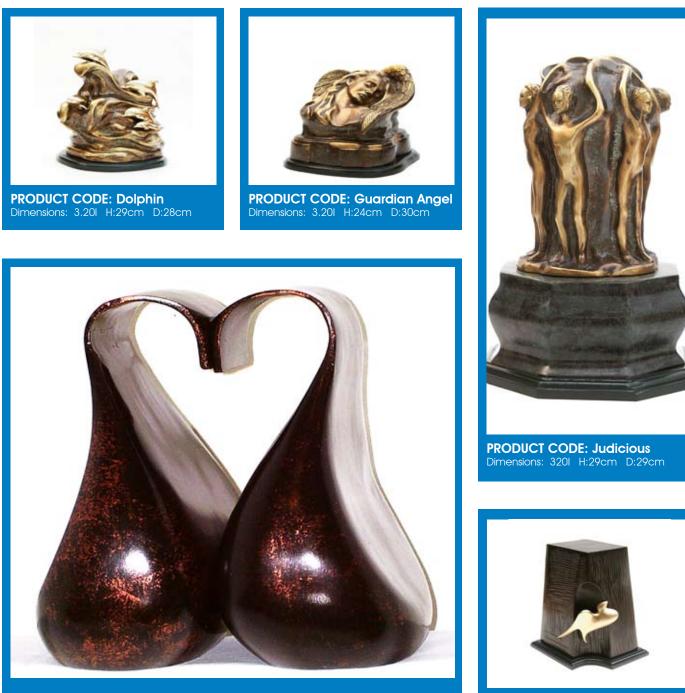

**Bronze Statue Urns** 

Sculpted bronze urns are decorative urns that are sculpted from solid bronze using the artist's lost wax method. This allows the bronze urn to take on a more 'artistic' feel, the urn being shaped into sculptures depicting scenes such as dolphins on the crest of a wave. A patina finish is generally applied to the bronze urn to give it a darkened appearance.

PRODUCT CODE: Serenity Dimensions: W:4.401 H:26cm D:16cm

**PRODUCT CODE: Soaring Flight** Dimensions: 3.401 H;30cm D:20cm

The brass collection consists of a great variety of urns that are made of high value metal such as bronze, copper and brass. A lot of time and attention are devoted to the shape and decoration of the urn. The urns are mainly handmade and composed by highly trained and skilful professionals. Their unique look makes them very suitable for keeping ashes of the loved one.