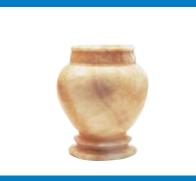

PRODUCT CODE: CU 1816 Dimensions: 4.701 H:23cm D: 19cm

The stone that is used for the marble urns comes from the high valued stone caves in Asia. Big blocks of stone are separated and are processed with special moulds, until the final shape of the urn is formed. After this process, the urns are further finished and polished by hand. Since marble is a natural product there is no single urn that looks exactly the same.

#### Rose House Funeral Supplies

PRODUCT CODE: SU 2980 Dimensions: 3.701 H:26.8cm D:19.5cm

PRODUCT CODE: SU 2981 Dimensions: 3.701 H:26.8cm D:19.5cm

PRODUCT CODE: SU 2982 Dimensions: 3.701 H:26.8cm D:19.5cm