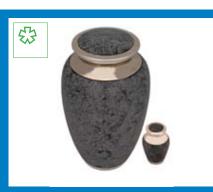

PRODUCT CODE: CU 1816 Dimensions: 4.701 H:23cm D: 19cm

The stone that is used for the marble urns comes from the high valued stone caves in Asia. Big blocks of stone are separated and are processed with special moulds, until the final shape of the urn is formed. After this process, the urns are further finished and polished by hand. Since marble is a natural product there is no single urn that looks exactly the same.

PRODUCT CODE: SU 2927D Dimensions: 3.701 H:26.8cm D:19.5cm

PRODUCT CODE: SU 2968H Dimensions: 3.701 H:26.8cm D:19.5cm

Marble Urns

#### **Marble Urns**