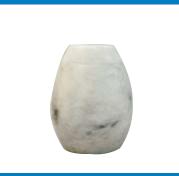

PRODUCT CODE: CU 1816 Dimensions: 4.701 H:23cm D: 19cm

The stone that is used for the marble urns comes from the high valued stone caves in Asia. Big blocks of stone are separated and are processed with special moulds, until the final shape of the urn is formed. After this process, the urns are further finished and polished by hand. Since marble is a natural product there is no single urn that looks exactly the same.

PRODUCT CODE: SU 2927D Dimensions: 3.701 H:26.8cm D:19.5cm

PRODUCT CODE: SU 2968H Dimensions: 3.701 H:26.8cm D:19.5cm

Marble Urns

#### **Marble Urns**