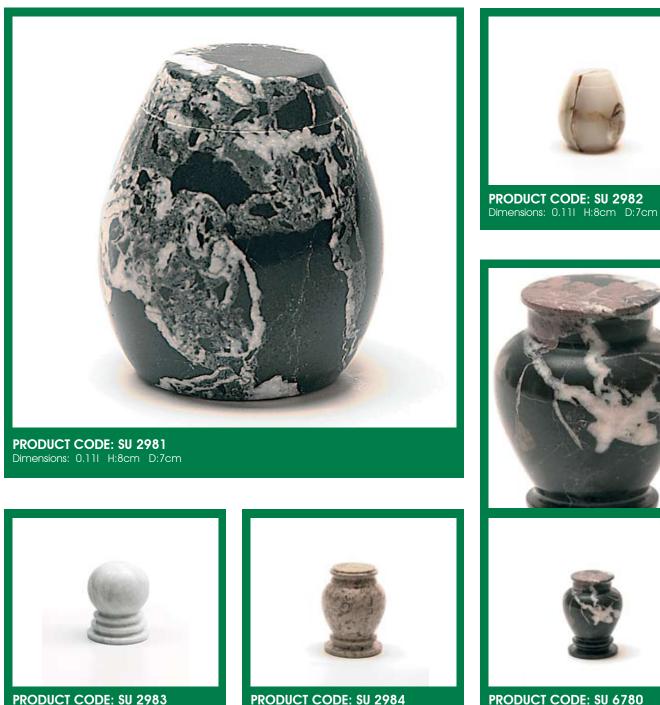

PRODUCT CODE: CU 1816 Dimensions: 4.701 H:23cm D: 19cm

The stone that is used for the marble urns comes from the high valued stone caves in Asia. Big blocks of stone are separated and are processed with special moulds, until the final shape of the urn is formed. After this process, the urns are further finished and polished by hand. Since marble is a natural product there is no single urn that looks exactly the same.

PRODUCT CODE: SU 2927D Dimensions: 3.701 H:26.8cm D:19.5cm

PRODUCT CODE: SU 2968H Dimensions: 3.701 H:26.8cm D:19.5cm

Marble Urns

#### **Marble Urns**

#### Rose House Funeral Supplies

PRODUCT CODE: SU 2980 Dimensions: 3.701 H:26.8cm D:19.5cm

PRODUCT CODE: SU 2981 Dimensions: 3.701 H:26.8cm D:19.5cm

PRODUCT CODE: SU 2982 Dimensions: 3.701 H:26.8cm D:19.5cm

PRODUCT CODE: SU 2983 Dimensions: 3.701 H:26.8cm D:19.5cm

PRODUCT CODE: SU 6021D Dimensions: 3.501 H:25cm D:20cm

PRODUCT CODE: SU 6068H Dimensions: 3.501 H:25cm D:20cm

PRODUCT CODE: SU 6080 Dimensions: 3.501 H:25cm D:20cm