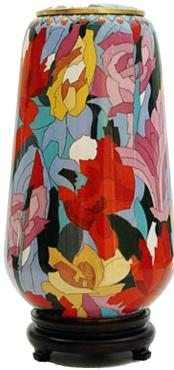

# Urns Collection

We offer an extemsive range of Urns that come in all sorts of shapes and sizes. We supply Urns from Ceramic and Glass all the way through to Marble and Cloisenne.
 Each Urn is processed carefully and with some of the Glass Urns shown, they are hand made and hand blown in Britain by skilled British craftsmen.
 For our new range that is available in Mid 2010 please see the back of the brochure.

PRODUCT CODE: 1079 Beech Dimensions: 3.91 H:19cm D:28cm

PRODUCT CODE: 1080 Mahog Dimensions: 3.91 H:19cm D:28cm

Our Glass Urns range. All unique glass urns are hand blow from high quality Bohemian crystal. Different manufacturing processes are applied to individual types of urns. Each urn is a work of art with an original design. All the designs that are available have some difference whether it be unique by colour or shape.