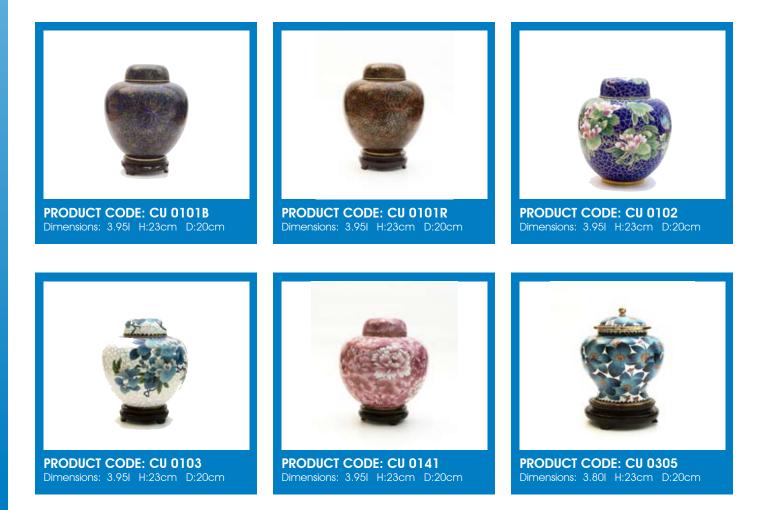

Each cloisonne urn is processed by detailed careful hand work where the complex copper thread patterns are put on the copper urn. The patterns are then formed by the copper threads and are ready to be filled with enamels which is brought to the right temperature. Special polishing stones are then used to complete the effect of the urn.

PRODUCT CODE: CU 0313 Dimensions: 3.801 H:25.5cm D:20cm

PRODUCT CODE: CU 0507 Dimensions: 5.001 H:26.5cm D:19c

**Cloisonne Urns** 

#### **Cloisonne Urns**

#### Rose House Funeral Supplies

PRODUCT CODE: CU 2018 Dimensions: 4.201 H:23cm D: 19cm

PRODUCT CODE: CU 2222 Dimensions: 4.851 H:23.5cm D:19.8cm

PRODUCT CODE: CU 1201 Dimensions: 5.001 H:23cm D: 19cm

PRODUCT CODE: CU 2424 Dimensions: 4.601 H:31.5cm D:16.5cm

PRODUCT CODE: CU 2628 Dimensions: 3.001 H:32.5cm D:13.6cm

**PRODUCT CODE: 2416** Dimensions: 4.601 H:31.5cm D:16.5cm

PRODUCT CODE: CU 1207 Dimensions: 5.001 H:23cm D: 19cm

PRODUCT CODE: CU 1213 Dimensions: 5.001 H:23cm D: 19cm