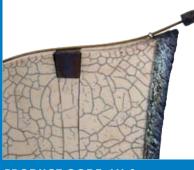

#### Rose House Funeral Supplies

PRODUCT CODE: GUWS 601

PRODUCT CODE: GUWS 605

PRODUCT CODE: GUWS 608

For many years now Dutch artist Lei Hannen has been producing ceramic urns. He uses a special ceramic tradition which derives it's power from the elements of nature. His vast experience ensures he knows how to make an art work from every object, which distinguishes itself from a traditional urn and can serve as a supplement to your interior.

Large shape design, with square base plinth. This cremated remains holder forms a natural artistic design to any discerning home. A beautiful piece, for your families loved one. Treasured products for treasured families.

PRODUCT CODE: LH-1 Dimensions: 11 H:32cm D:14cm

PRODUCT CODE: LH-2 Dimensions: 1.21 H:35cm D:45cm

PRODUCT CODE: LH-3 Dimensions: 1.81 H:40cm D:50cm

The brass collection consists of a great variety of urns that are made of high value metal such as bronze, copper and brass. A lot of time and attention is devoted to the shape and decoration. The urns are mainly handmade and composed by highly trained and skillful professionals. Their unique look makes them very suitable for keeping the ashes of your pet.