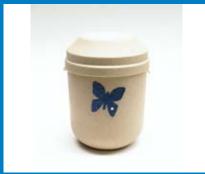

A biodegradable urn offers the opportunity to give something back to our planet. The very act of scattering cremated remains disseminates into nature the nutrients and minerals locked up inside our loved one's ashes. Using biodegradable urns can be a very humbling experience. The many people who choose to use biodegradable urns often feel like they are making a positive contribution to the natural circle of life, even more so than if they were to scatter the cremated remains from a non-biodegradable urn.

The wooden urns are made from the finest imported wood available today. The urns design is simple and classic and its attention to detail is outstanding. Nice simple wooden urns with a nice effect perfect to store ashes of a loved one.

PRODUCT CODE: WOF1 Dimensions: W:8cm H:12cm D:6cm

Wood Urns

Our range of traditional shaped wooden adult urns is listed below. Our products are made to the highest quality and are available in Ash or Birch, with a finished in cherry, medium oak or plain ash varnished. Competitively priced the range provides traditional ashes caskets at volume, bulk discount prices, without having to purchase in large volumes.