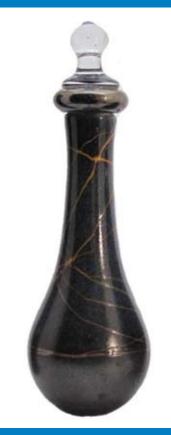

Each cloisonne urn is processed by detailed careful hand work where the complex copper thread patterns are put on the copper urn. The patterns are then formed by the copper threads and are ready to be filled with enamels which is brought to the right temperature. Special polishing stones are then used to complete the effect of the urn.