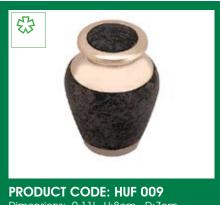

PRODUCT CODE: HUF 001 Dimensions: 0.111 H:8cm D:7cm

PRODUCT CODE: HUF 002 Dimensions: 0.111 H:8cm D:7cm

PRODUCT CODE: HUF 003 Dimensions: 0.111 H:8cm D:7cm

PRODUCT CODE: HUF 004 Dimensions: 0.111 H:8cm D:7cm

PRODUCT CODE: HUF 005 Dimensions: 0.111 H:8cm D:7cm

PRODUCT CODE: HUF 006 Dimensions: 0.111 H:8cm D:7cm

PRODUCT CODE: HUF 007 Dimensions: 0.111 H:8cm D:7cm

PRODUCT CODE: HUF 008 Dimensions: 0.111 H:8cm D:7cm