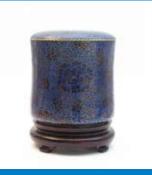

Each cloisonne urn is processed by detailed careful hand work where the complex copper thread patterns are put on the copper urn. The patterns are then formed by the copper threads and are ready to be filled with enamels which is brought to the right temperature. Special polishing stones are then used to complete the effect of the urn.

PRODUCT CODE: CU 0313 Dimensions: 3.801 H:25.5cm D:20cm

PRODUCT CODE: CU 0507 Dimensions: 5.001 H:26.5cm D:19c

**Cloisonne Urns** 