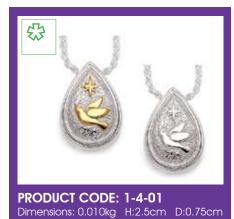

# Ashes Jewellery

We offer a various amount of different pieces of Ashes Jewellery. We supply Sterling Silver Jewellery with hand blown glass pieces of jewellery are also available.

Our new pieces of Jewellery are exclusive to us and the range consists of Sterling Silver and Sterling Silver Gold Plated, with Solid Gold as another option is required. The Gold Plated Jewellery is a 5 Micron 22ct Gold Plate, which we have been advised that this is top quality Gold Plating.

Keepsake Jewellery in Sterling Silver, all Jewellery pieces come with a quality Sterling Silver neck chain and display box. All Jewellery pieces have a screw opening for filing the pendant and a silver funnel for loading of the ashes.

**PRODUCT CODE: 1-1-07** Dimensions: 0.010kg H:2.5cm D:0.75cm

PRODUCT CODE: 1-1-11 Dimensions: 0.010kg H:2.5cm D:0.75cm

**PRODUCT CODE: 1-1-13** Dimensions: 0.010kg H:2.5cm D:0.75cm

PRODUCT CODE: 1-1-15 Dimensions: 0.010kg H:2.5cm D:0.75cm