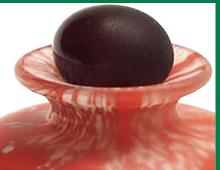

PRODUCT CODE: 1079 Beech Dimensions: 3.91 H:19cm D:28cm

PRODUCT CODE: 1080 Mahog Dimensions: 3.91 H:19cm D:28cm

Our Glass Urns range. All unique glass urns are hand blow from high quality Bohemian crystal. Different manufacturing processes are applied to individual types of urns. Each urn is a work of art with an original design. All the designs that are available have some difference whether it be unique by colour or shape.

PRODUCT CODE: GU 023k Dimensions: 3.51 H:19cm D:20cm

PRODUCT CODE: GU 024k Dimensions: 3.51 H:19cm D:20cm

**Glass Urns** 