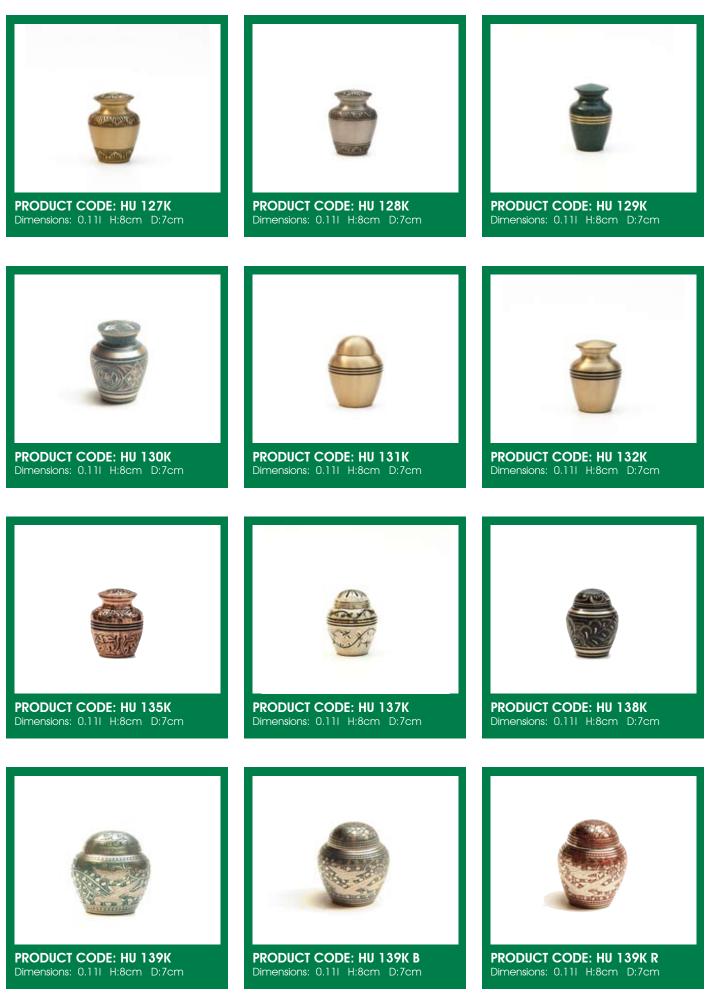

### Brass Keepsakes

These are some more keepsakes from our brass range but come from another supplier. These are also made from high valued metal such as bronze, copper and brass. Majority of the time is spent on the decoration of the urn itself.

PRODUCT CODE: HUF 001 Dimensions: 0.111 H:8cm D:7cm

PRODUCT CODE: HUF 002 Dimensions: 0.111 H:8cm D:7cm

PRODUCT CODE: HUF 003 Dimensions: 0.111 H:8cm D:7cm

PRODUCT CODE: HUF 004 Dimensions: 0.111 H:8cm D:7cm

PRODUCT CODE: HUF 005 Dimensions: 0.111 H:8cm D:7cm

PRODUCT CODE: HUF 006 Dimensions: 0.111 H:8cm D:7cm

PRODUCT CODE: HUF 007 Dimensions: 0.111 H:8cm D:7cm

PRODUCT CODE: HUF 008 Dimensions: 0.111 H:8cm D:7cm