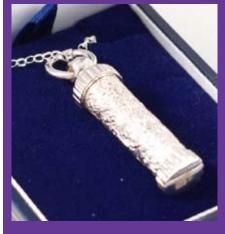

#### Rose House Funeral Supplies

PRODUCT CODE: Silver Heart Dimensions: 0.012kg H:3.75cm D:0.75cm

PRODUCT CODE: Silver Cross Dimensions: 0.012kg H:3.75cm D:0.75cm

**PRODUCT CODE: Silver Cylinder** Dimensions: 0.012kg H:3.75cm D:0.75cm