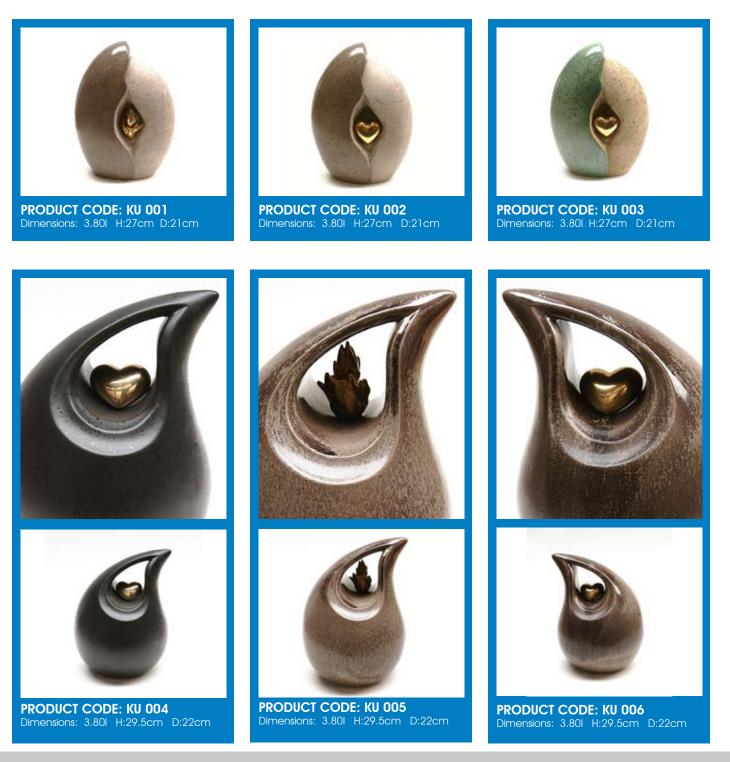

Ceramic urns range. Special selected ingredients are mixed in order to receive ceramic mass. From that ceramic mass, urn shapes are created. All shapes, colours and motives are taken from nature. Ceramic urns are covered with different colours of enamel.

PRODUCT CODE: BU 001 Dimensions: 4.201 H:30cm D:22cm

PRODUCT CODE: BU 002 Dimensions: 4.201 H:30cm D:22cm

PRODUCT CODE: BU 003 Dimensions: 4.201 H:30cm D:22cm

PRODUCT CODE: BU 004 Dimensions: 4.201 H:30cm D:22cm