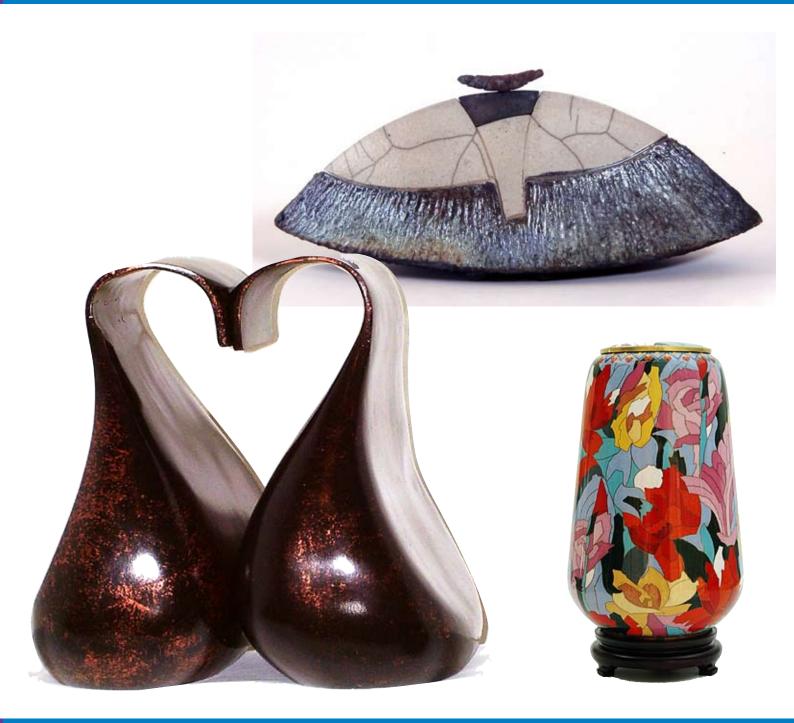

# Urns Collection

We offer an extemsive range of Urns that come in all sorts of shapes and sizes. We supply Urns from Ceramic and Glass all the way through to Marble and Cloisenne.
 Each Urn is processed carefully and with some of the Glass Urns shown, they are hand made and hand blown in Britain by skilled British craftsmen.
 For our new range that is available in Mid 2010 please see the back of the brochure.

Ceramic urns range. Special selected ingredients are mixed in order to receive ceramic mass. From that ceramic mass, urn shapes are created. All shapes, colours and motives are taken from nature. Ceramic urns are covered with different colours of enamel.

Each cloisonne urn is processed by detailed careful hand work where the complex copper thread patterns are put on the copper urn. The patterns are then formed by the copper threads and are ready to be filled with enamels which is brought to the right temperature. Special polishing stones are then used to complete the effect of the urn.

PRODUCT CODE: CU 1816 Dimensions: 4.701 H:23cm D: 19cm

The stone that is used for the marble urns comes from the high valued stone caves in Asia. Big blocks of stone are separated and are processed with special moulds, until the final shape of the urn is formed. After this process, the urns are further finished and polished by hand. Since marble is a natural product there is no single urn that looks exactly the same.