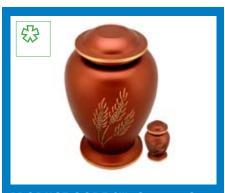

**Bronze Statue Urns** 

Sculpted bronze urns are decorative urns that are sculpted from solid bronze using the artist's lost wax method. This allows the bronze urn to take on a more 'artistic' feel, the urn being shaped into sculptures depicting scenes such as dolphins on the crest of a wave. A patina finish is generally applied to the bronze urn to give it a darkened appearance.

PRODUCT CODE: Serenity Dimensions: W:4.401 H:26cm D:16cm

**PRODUCT CODE: Soaring Flight** Dimensions: 3.401 H;30cm D:20cm

The brass collection consists of a great variety of urns that are made of high value metal such as bronze, copper and brass. A lot of time and attention are devoted to the shape and decoration of the urn. The urns are mainly handmade and composed by highly trained and skilful professionals. Their unique look makes them very suitable for keeping ashes of the loved one.