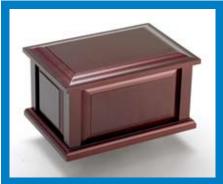

The wooden urns are made from the finest imported wood available today. The urns design is simple and classic and its attention to detail is outstanding. Nice simple wooden urns with a nice effect perfect to store ashes of a loved one.

PRODUCT CODE: WOF1 Dimensions: W:8cm H:12cm D:6cm

Wood Urns

Our range of traditional shaped wooden adult urns is listed below. Our products are made to the highest quality and are available in Ash or Birch, with a finished in cherry, medium oak or plain ash varnished. Competitively priced the range provides traditional ashes caskets at volume, bulk discount prices, without having to purchase in large volumes.