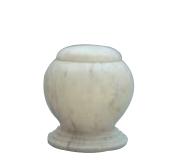

PRODUCT CODE: CU 1816 Dimensions: 4.701 H:23cm D: 19cm

The stone that is used for the marble urns comes from the high valued stone caves in Asia. Big blocks of stone are separated and are processed with special moulds, until the final shape of the urn is formed. After this process, the urns are further finished and polished by hand. Since marble is a natural product there is no single urn that looks exactly the same.

#### **Marble Urns**