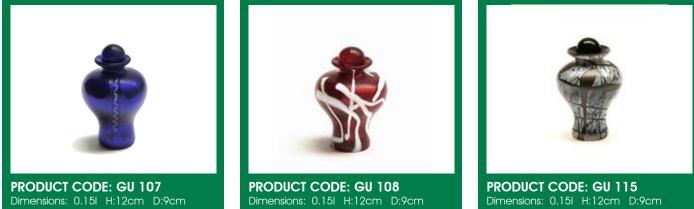

### Glass Keepsakes

PRODUCT CODE: GU 005 Dimensions: 3.51 H:32cm D:18cm

PRODUCT CODE: GU 102 Dimensions: 0.151 H:12cm D:9cm

PRODUCT CODE: GU 103 Dimensions: 0.151 H:12cm D:9cm

PRODUCT CODE: GU 101 Dimensions: 0.151 H:12cm D:9cm

PRODUCT CODE: GU 105 Dimensions: 0.151 H:12cm D:9cm

PRODUCT CODE: GU 106 Dimensions: 0.151 H:12cm D:9cm

PRODUCT CODE: GU 107 Dimensions: 0.151 H:12cm D:9cm

PRODUCT CODE: GU 108 Dimensions: 0.151 H:12cm D:9cm